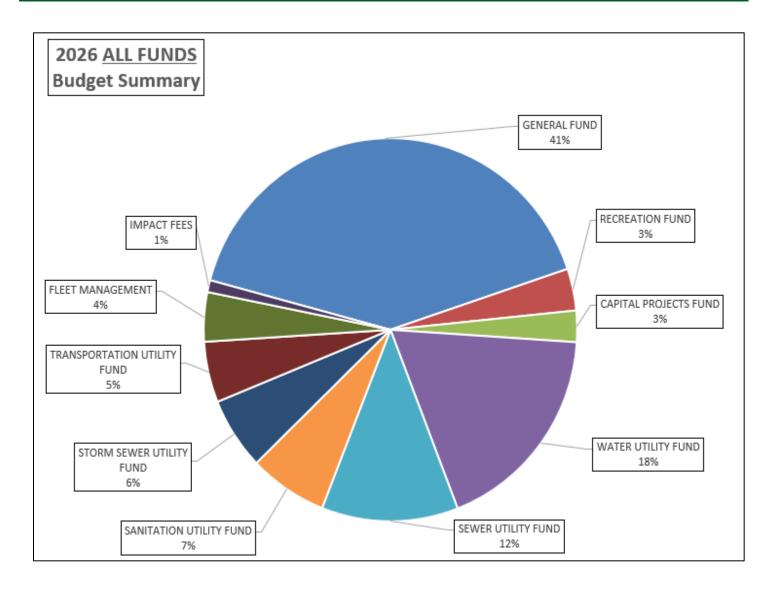

|
| Т                               | otal 11,596,500 | 11,596,500  | -          | 1,120,500 | 1,827,500 |                                                  |
|                                 |                 |             |            |           |           |                                                  |
| 28 LOCAL BUILDING AUTHORITY     | 4,312,000       | 4,312,000   | -          | 707,000   |           | PW Bond Pmt                                      |
| xx RDA Budget                   | 96,500          | 96,500      | -          |           |           |                                                  |
|                                 |                 |             |            | 1,827,500 | 1,827,500 |                                                  |











| ARPA Funds Anal                 | ysis      |           | RAP Tax Analysis                 |           |           |
|---------------------------------|-----------|-----------|----------------------------------|-----------|-----------|
| 2024 Fund Balance               | 498,464   |           | 2024 Fund Balance                | 178,189   |           |
| 2025 Revenues:                  |           | -         | 2025 Revenues:                   |           | 63,459    |
|                                 |           |           | 2025 Estimated Revenue:          |           | 21,000    |
| Revenue Total                   | -         |           | Revenue Total                    | 84,459    |           |
| Projects:                       |           |           | Projects: