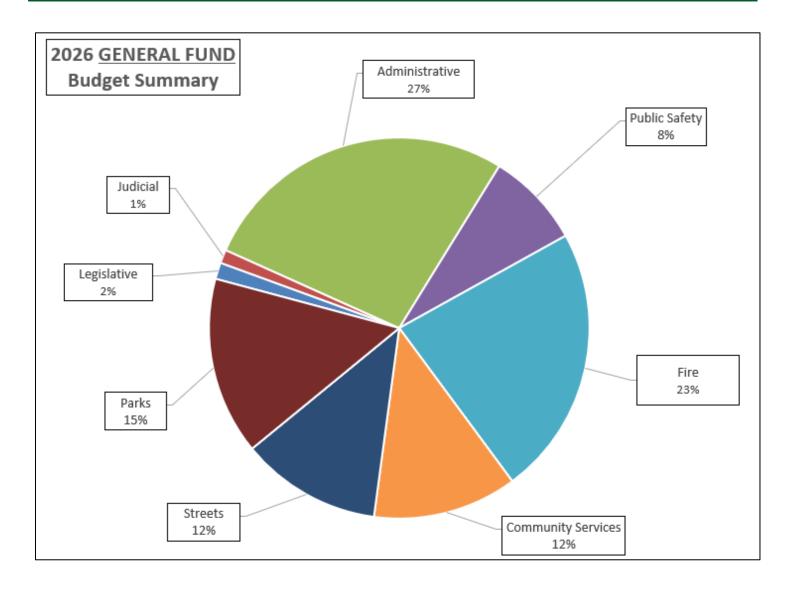

|
| Т                               | otal 11,596,500 | 11,596,500  | -          | 1,120,500 | 1,827,500 |                                                  |
|                                 |                 |             |            |           |           |                                                  |
| 28 LOCAL BUILDING AUTHORITY     | 4,312,000       | 4,312,000   | -          | 707,000   |           | PW Bond Pmt                                      |
| xx RDA Budget                   | 96,500          | 96,500      | -          |           |           |                                                  |
|                                 |                 |             |            | 1,827,500 | 1,827,500 |                                                  |











| ARPA Funds Anal                 | ysis      |           | RAP Tax Analysis                 |           |           |
|---------------------------------|-----------|-----------|----------------------------------|-----------|-----------|
| 2024 Fund Balance               | 498,464   |           | 2024 Fund Balance                | 178,189   |           |
| 2025 Revenues:                  |           | -         | 2025 Revenues:                   |           | 63,459    |
|                                 |           |           | 2025 Estimated Revenue:          |           | 21,000    |
| Revenue Total                   | -         |           | Revenue Total                    | 84,459    |           |
| Projects:                       |           |           | Projects: