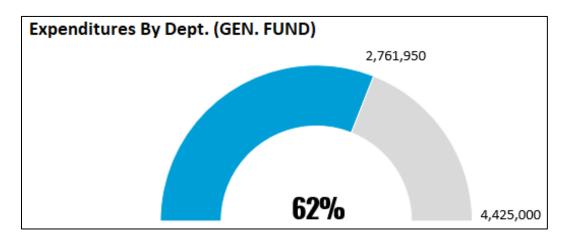

### ACTION ITEMS

4. Consent Agenda a. February Checks b. January Budget to Actual

Councilman Halverson moved to approve the consent agenda as written. Councilman Winsor seconded the motion. Mayor Westbroek called for a voice vote. Council Members Davis, Dills, Halverson, Petty, and Winsor voted aye. The motion carried.