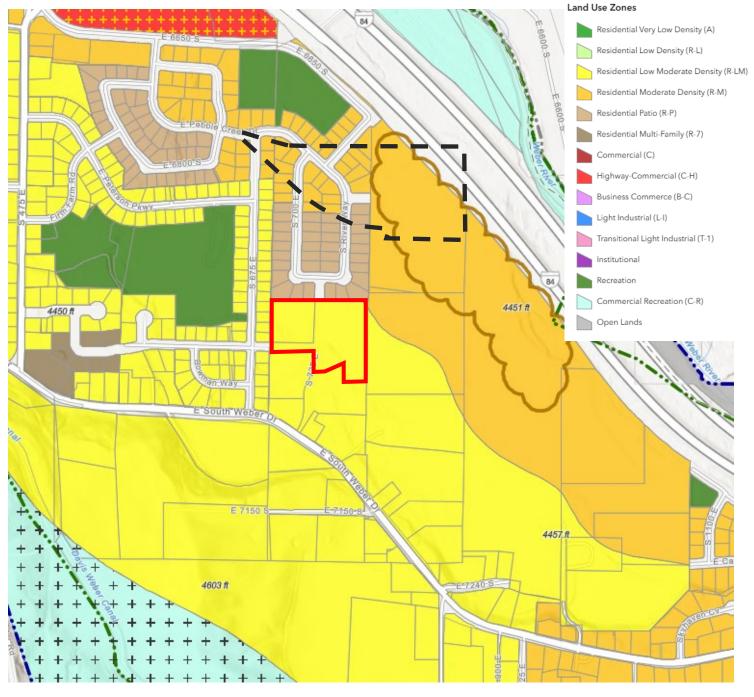

structure Considerations

The property to the north and east is developed. The zone change will have minimal impacts on infrastructure (such as roads, utilities, and public services) and the natural environment (including water resources, wildlife habitats, and air quality).

### Traffic Impacts

The rezone area is east and south of existing residential development. There will be two access points from these existing neighborhoods. The project will also have to provide stub streets to access property to the east and south for future development.



### **Conclusion**

The proposed zone change is consistent with the goals and objectives of the General Plan. Staff recommends approval of the zone change for the 6.6 acres from Agricultural (A) to Residential Moderate (R-M).



Vicinity Map





Projected Land Use Map





Zoning Map



### APPLICABLE CITY CODE

### 10-3-5: POWERS AND DUTIES:

A. Entrance Upon Land: The Planning Commission, its members and employees, in the performance of its functions, may enter upon any land at reasonable times to make examinations and surveys, and place and maintain necessary monuments and marks thereon. The Planning Commission shall have such powers as may be necessary to enable it to perform its functions and promote Municipal planning.

### B. Administrative Duties: The Planning Commission shall:

# 2. Recommend Land Use Ordinances and maps, and amendments to Land Use Ordinances and maps, to the City Council;

C. Public Hearings; Reports and Recommendations: For purposes of holding public hearings, the Planning Commission is recognized as