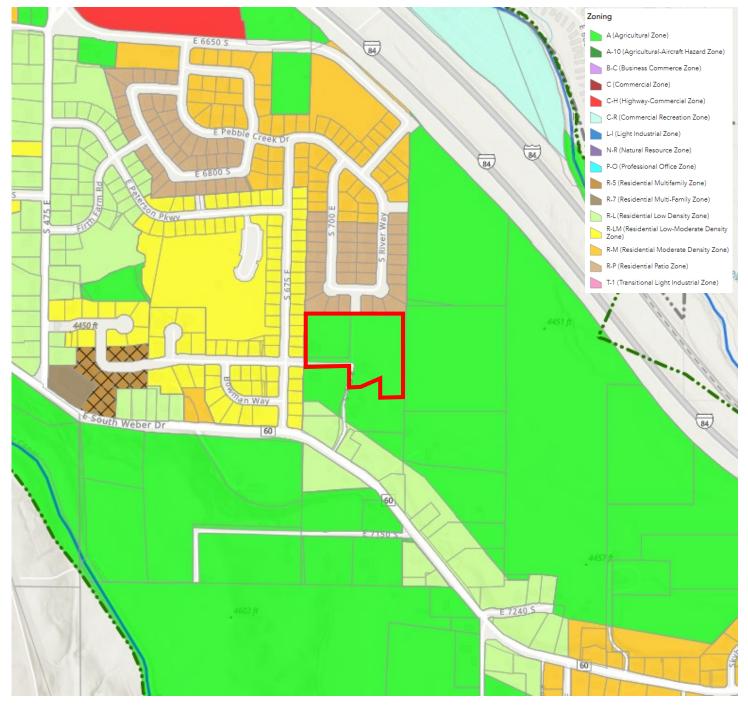

# ACTION ITEMS

- 4. Consent Agenda
  - a. March 11, 2025 Minutes
  - b. March Checks
  - c. February Budget to Actual
- 5. Ordinance 2025-05: Changing Zoning for the Stan Cook Property at Approximately 6966 S 725 E from Agricultural (A) to Residential Moderate (R-M), Applicant Layne Kap
- 6. Public Hearing to Consider Ordinance 2025-06 Annexation and Zoning Designation
- 7. Ordinance 2025-06: Annexing Multiple Parcels at Approximately 75 W South Weber Drive into the Boundaries of South Weber City and Designating the Zoning as Residential Low Moderate (R-LM)
- 8. Resolution 25-07: Approving an Addendum to Include Recycling to the Robinson Waste Contract
- 9. Resolution 25-08: Awarding 1375 E/ 7600 S Water and Sewer Project