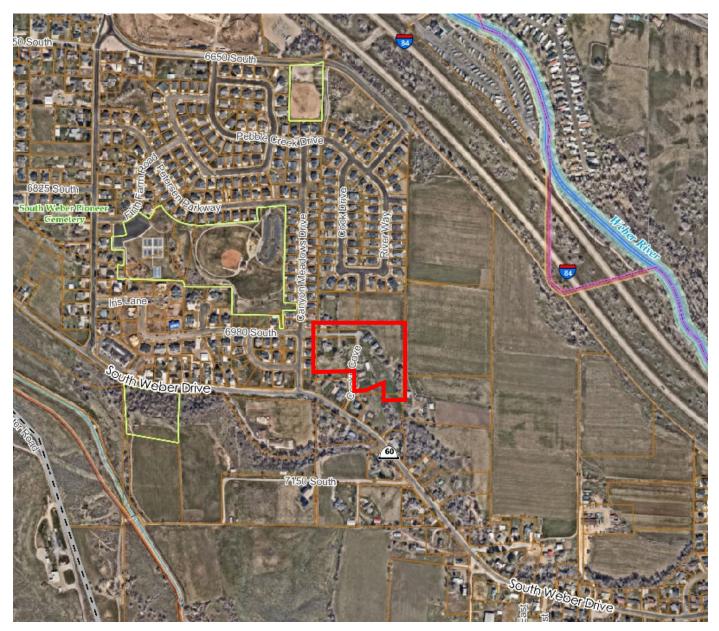

onmental and Infrastructure Considerations

The property to the north and east is developed. The zone change will have minimal impacts on infrastructure (such as roads, utilities, and public services) and the natural environment (including water resources, wildlife habitats, and air quality).

### Traffic Impacts

The rezone area is east and south of existing residential development. There will be two access points from these existing neighborhoods. The project will also have to provide stub streets to access property to the east and south for future development.



### **Conclusion**

The proposed zone change is consistent with the goals and objectives of the General Plan. Staff recommends approval of the zone change for the 6.6 acres from Agricultural (A) to Residential Moderate (R-M).



Vicinity Map





Projected Land Use Map





Zoning Map



### APPLICABLE CITY CODE

### 10-3-5: POWERS AND DUTIES:

A. Entrance Upon Land: The Planning Commission, its members and employees, in the performance of its functions, may enter upon any land at reasonable times to make examinations and surveys, and place and maintain necessary monuments and marks thereon. The Planning Commission shall have such powers as may be necessary to enable it to perform its functions and promote Municipal planning.

### B. Administrative Duties: The Planning Commission shall:

# 2. Recommend Land Use Ordinances and maps, and amendments to Land Use Ordinances and maps, to the City Council;

C. Public Hearings; Reports and Recommendations: For purposes of holding public hearings, the Planning Commission