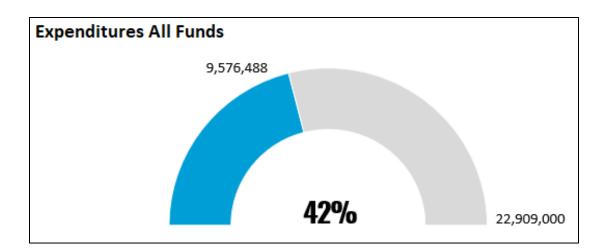

### ACTION ITEMS

4. Consent Agenda a. February Checks b. January Budget to Actual

Councilman Halverson moved to approve the consent agenda as written. Councilman Winsor seconded the motion. Mayor Westbroek called for a voice vote. Council Members Davis, Dills, Halverson, Petty, and Winsor voted aye. The motion carried.