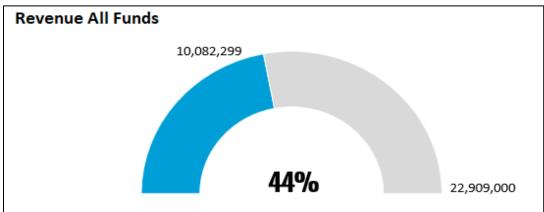

### ACTION ITEMS

4. Consent Agenda a. February Checks b. January Budget to Actual

Councilman Halverson moved to approve the consent agenda as written. Councilman Winsor seconded the motion. Mayor Westbroek called for a voice vote. Council Members Davis, Dills, Halverson, Petty, and Winsor voted aye. The motion carried.