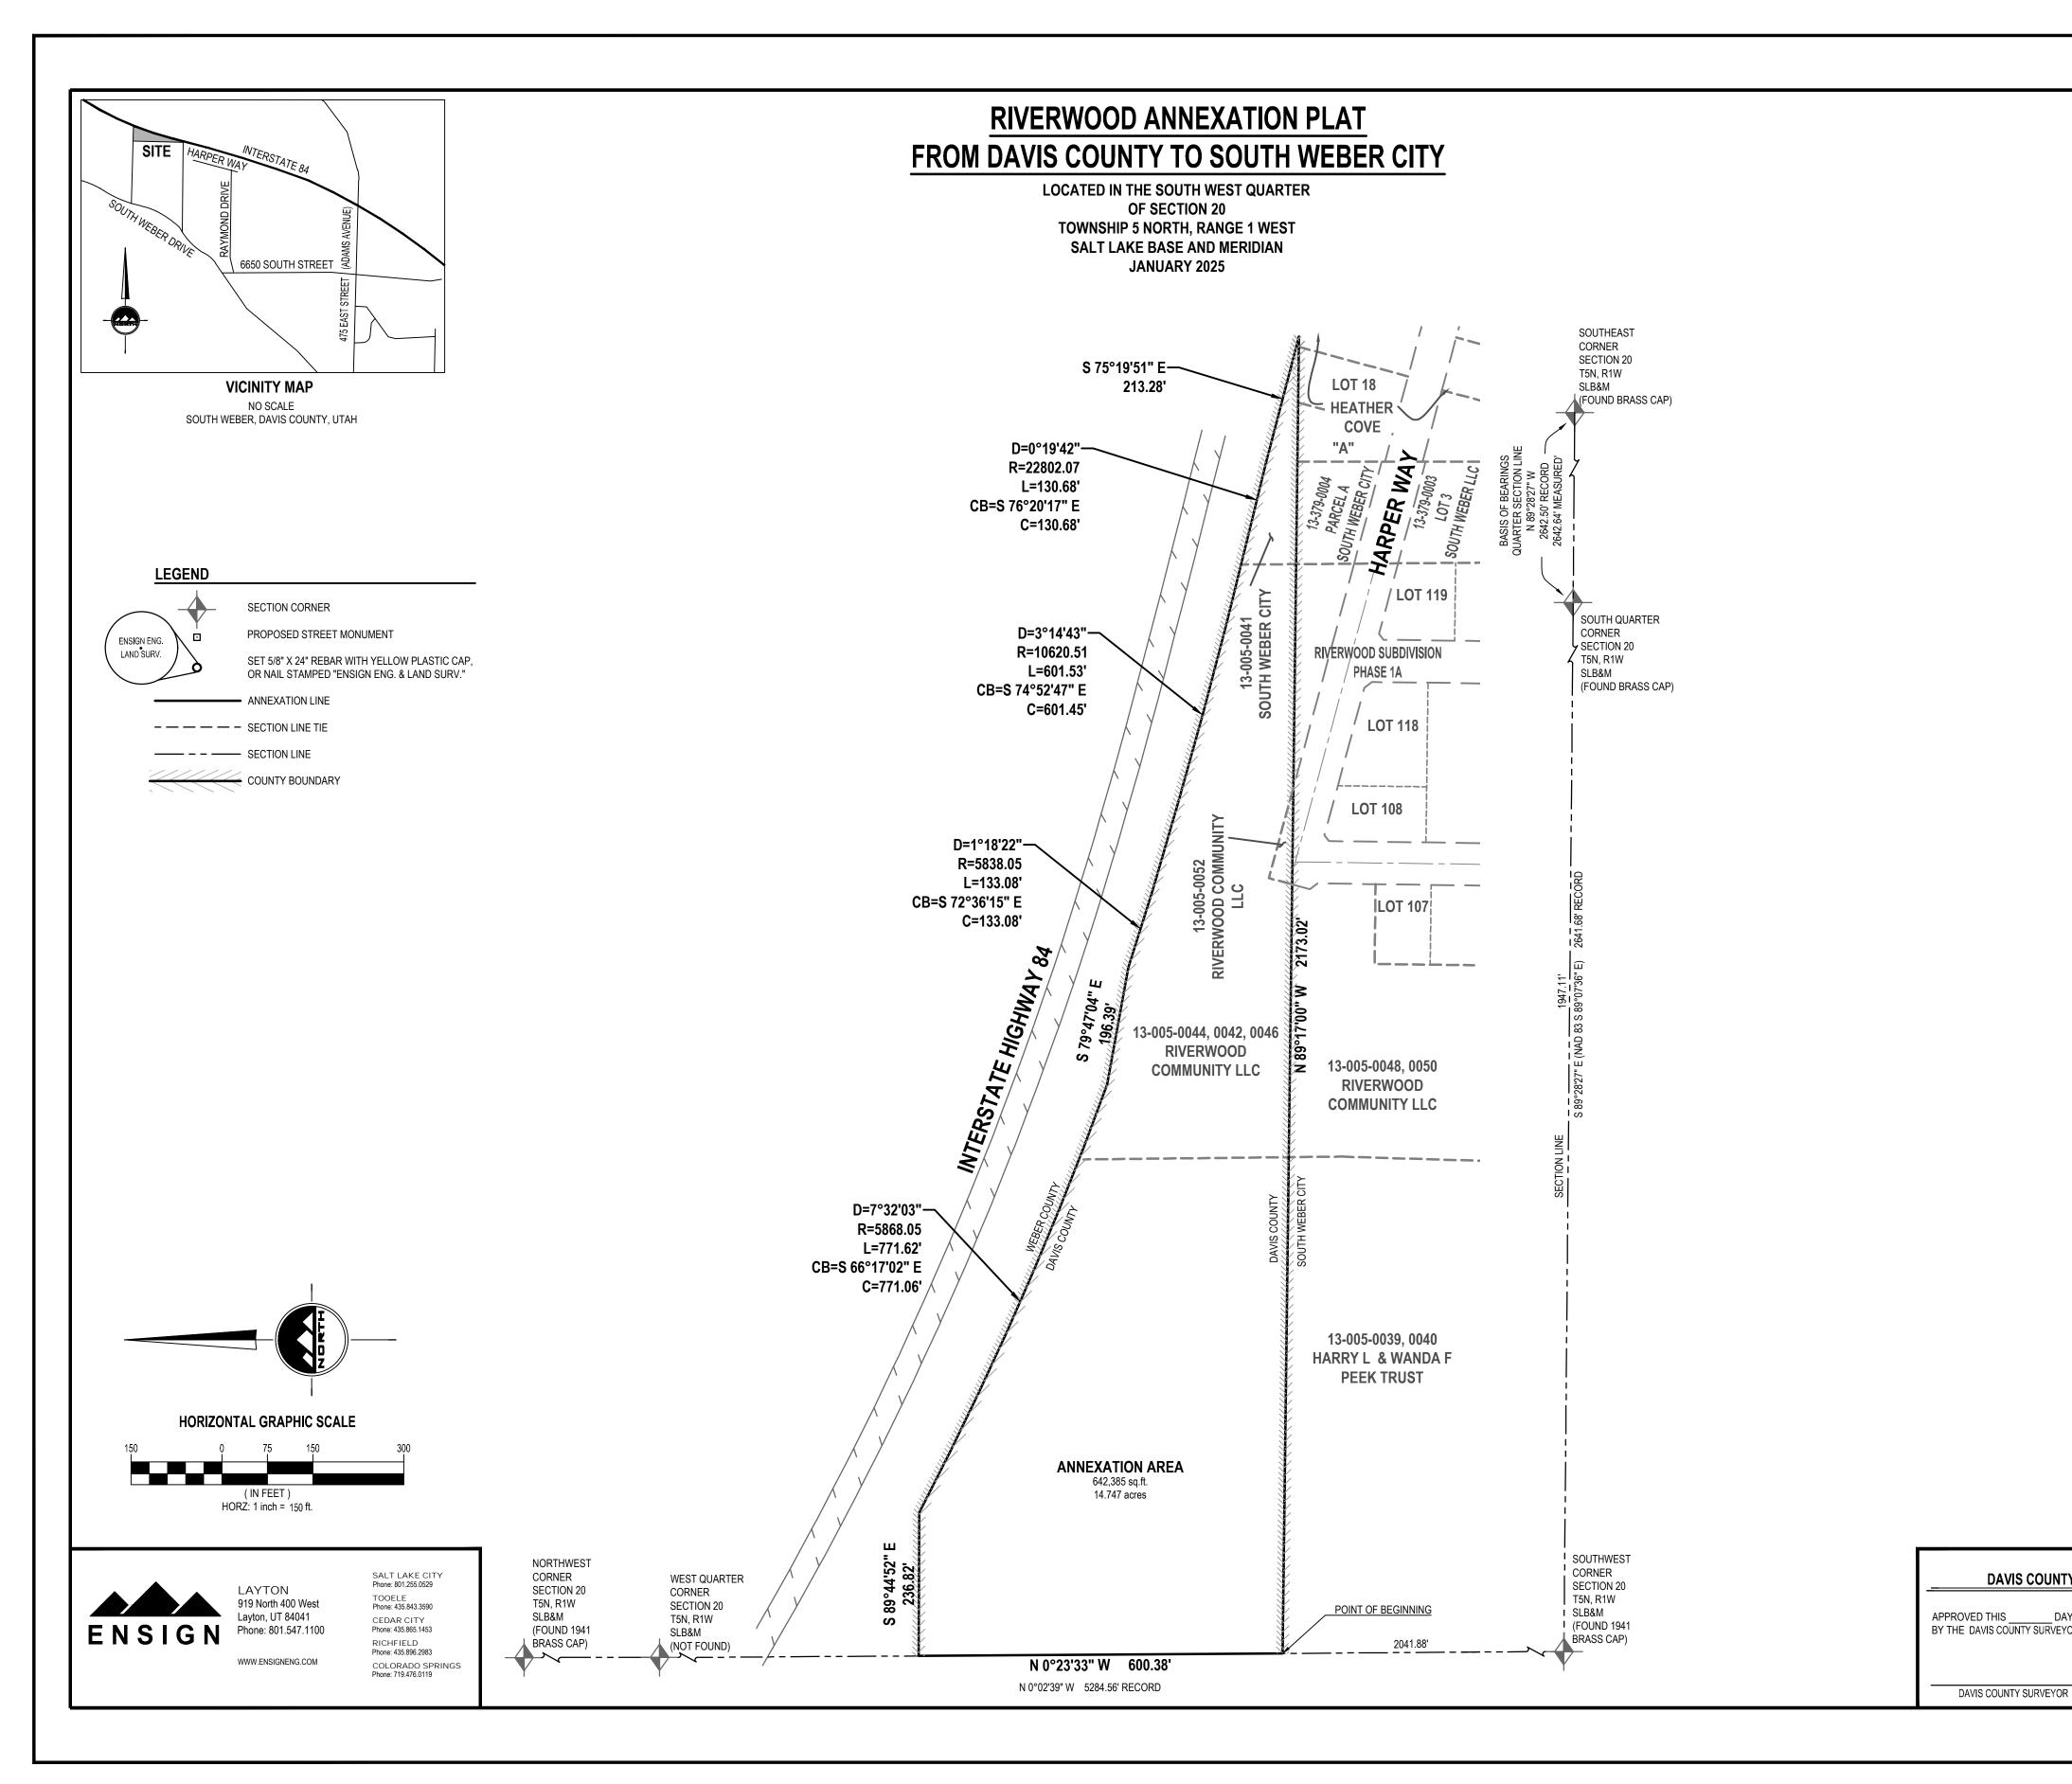

# ACTION ITEMS

- 4. Consent Agenda
  - a. March 11, 2025 Minutes
  - b. March Checks
  - c. February Budget to Actual
- 5. Ordinance 2025-05: Changing Zoning for the Stan Cook Property at Approximately 6966 S 725 E from Agricultural (A) to Residential Moderate (R-M), Applicant Layne Kap
- 6. Public Hearing to Consider Ordinance 2025-06 Annexation and Zoning Designation
- 7. Ordinance 2025-06: Annexing Multiple Parcels at Approximately 75 W South Weber Drive into the Boundaries of South Weber City and Designating the Zoning as Residential Low Moderate (R-LM)
- 8. Resolution 25-07: Approving an Addendum to Include Recycling to the Robinson Waste Contract
- 9. Resolution 25-08: Awarding 1375 E/ 7600 S Water and Sewer Project