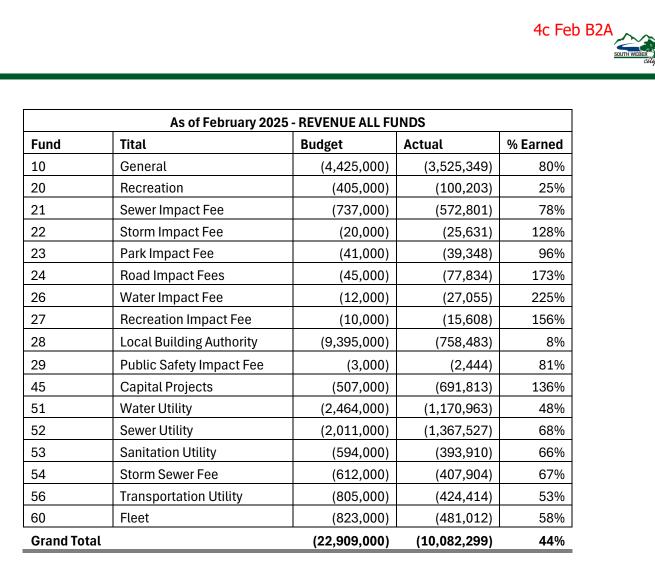

### ACTION ITEMS

4. Consent Agenda a. February Checks b. January Budget to Actual

Councilman Halverson moved to approve the consent agenda as written. Councilman Winsor seconded the motion. Mayor Westbroek called for a voice vote. Council Members Davis, Dills, Halverson, Petty, and Winsor voted aye. The motion carried.