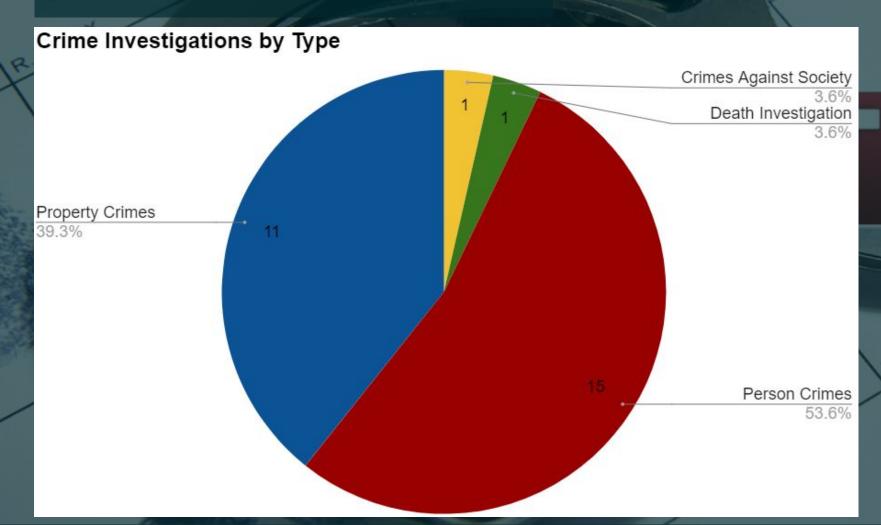

## QUARTER 3 INVESTIGATIONS SUMMARY

New Cases Within the Last Quarter: 28

Number of Cases Investigated by Type

| Forgery/Fraud                   | 6 |
|---------------------------------|---|
| Child Abuse                     | 4 |
| Sextortion                      | 3 |
| Criminal Mischief               | 3 |
| Protective Order Violation      | 2 |
| Harassment/Threats              | 2 |
| Sex Offense                     | 2 |
| Evade                           | 1 |
| Death Investigations Unattended | 1 |
| Aggravated Assault              | 1 |
| Death Investigations Attended   | 1 |
| Theft                           | 1 |
| Residential Burglary            | 1 |