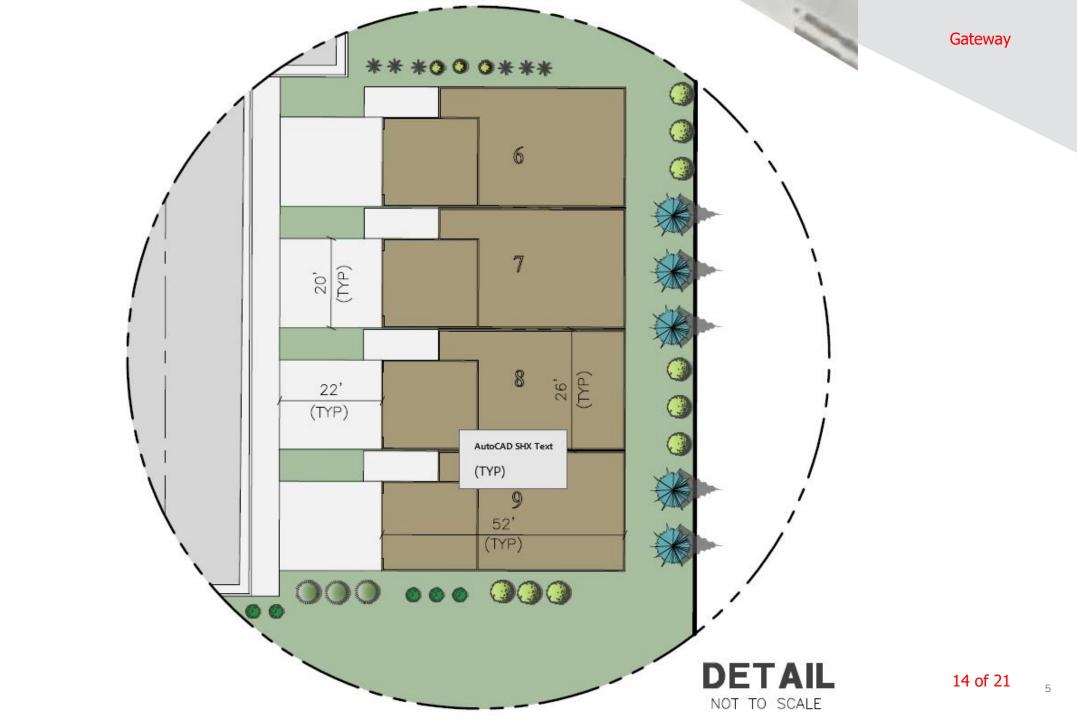

# **Townhome Driveways**

11 of 21

tri pointe

## 

<u>Previously Approved Plat Parking</u> Garage Per Unit......2 Stalls Driveway Per Unit......2 Stalls Guest Parking......20 stalls

Gateway