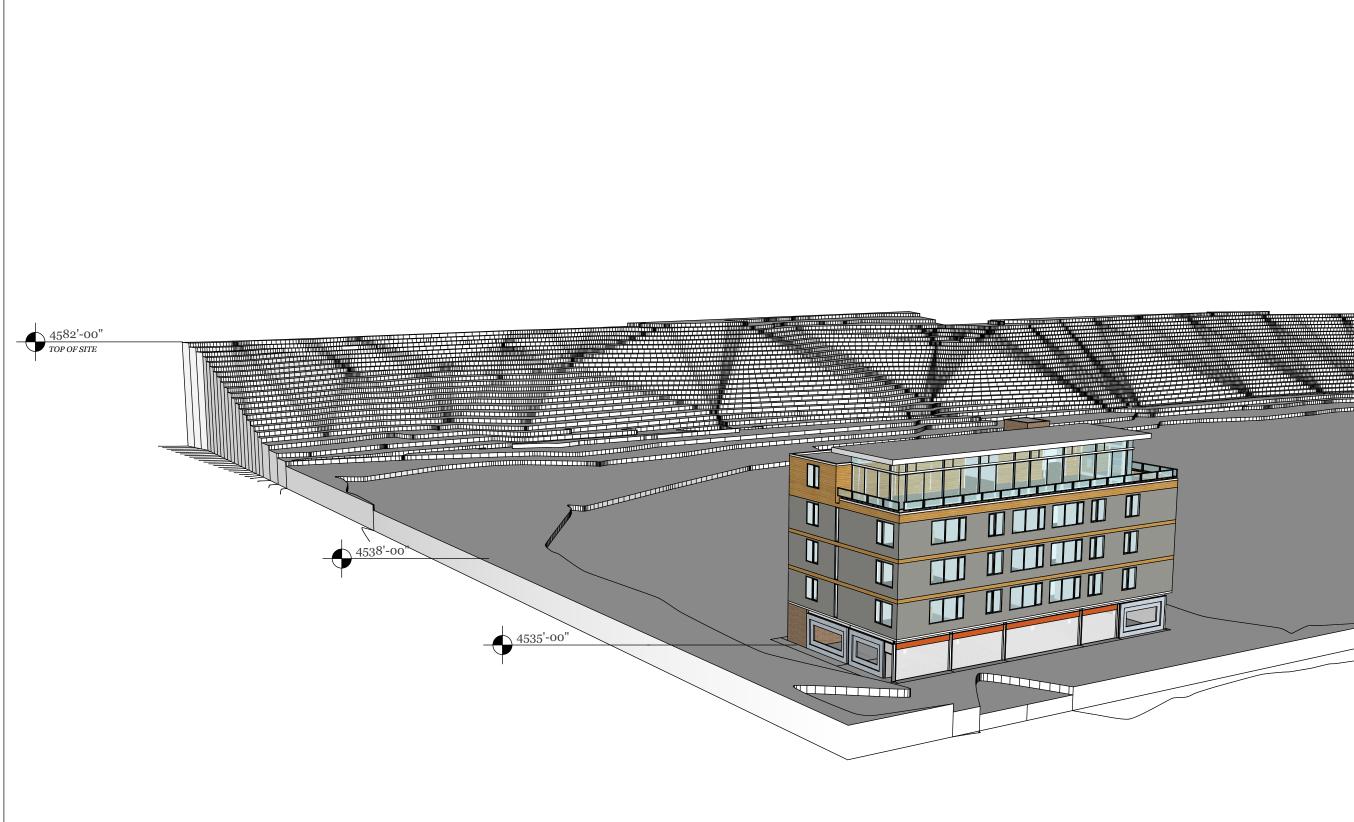

# **Commercial Building Height**

18 of 21

3D CONTOURS SHOWN AT 2' INTERVALS

21 of 21