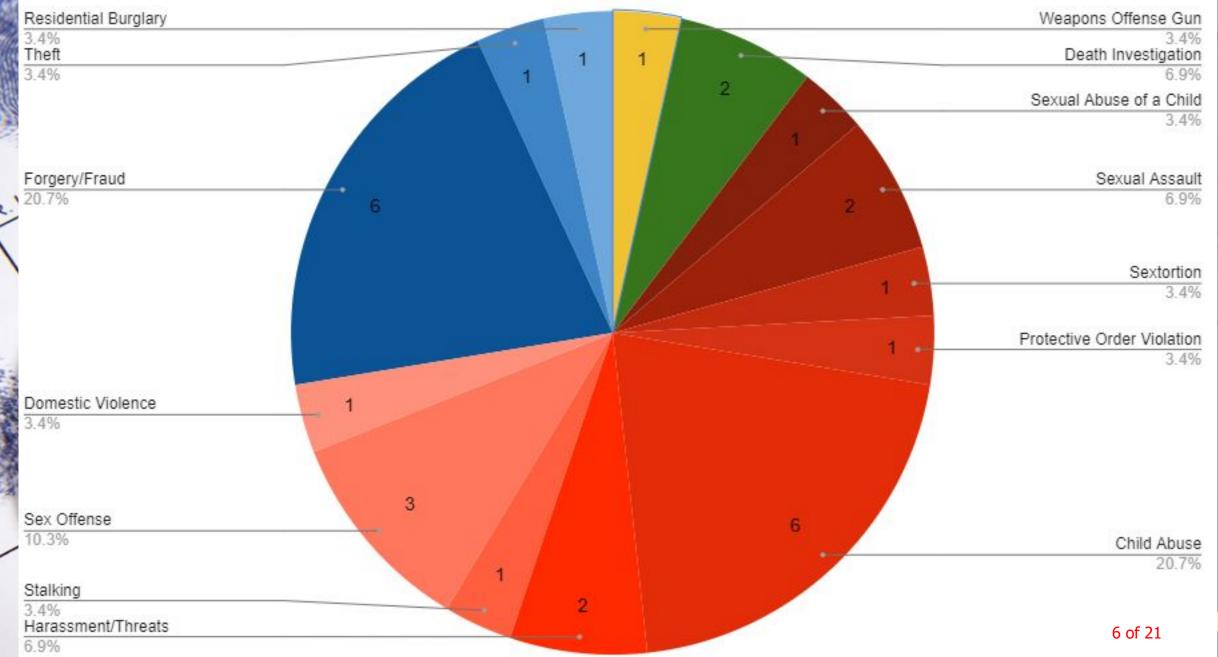

## QUARTER I INVESTIGATIONS SUMMARY

New Cases Within the Last Quarter: 29

Number of Cases Investigated by Type

| Child Abuse                | 6 |
|----------------------------|---|
| Forgery/Fraud              | 6 |
| Sex Offense                | 3 |
| Sexual Assault             | 2 |
| Death Investigation        | 2 |
| Harassment/Threats         | 2 |
| Sexual Abuse of a Child    | 1 |
| Sextortion                 | 1 |
| Protective Order Violation | 1 |
| Stalking                   | 1 |
| Domestic Violence          | 1 |
| Weapons Offense Gun        | 1 |
| Theft                      | 1 |
| Residential Burglary       | 1 |
|                            |   |

#### **Crimes Investigated by Type**