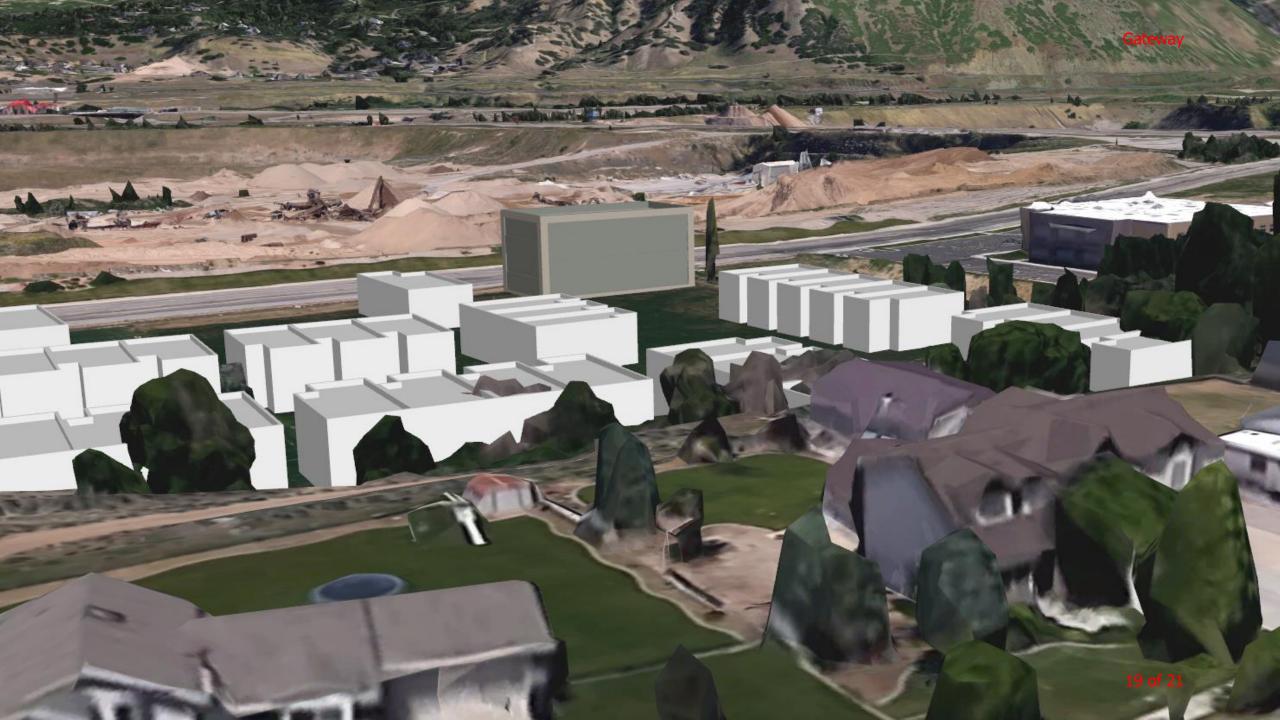

# **Commercial Building Height**

18 of 21

3D CONTOURS SHOWN AT 2' INTERVALS

21 of 21