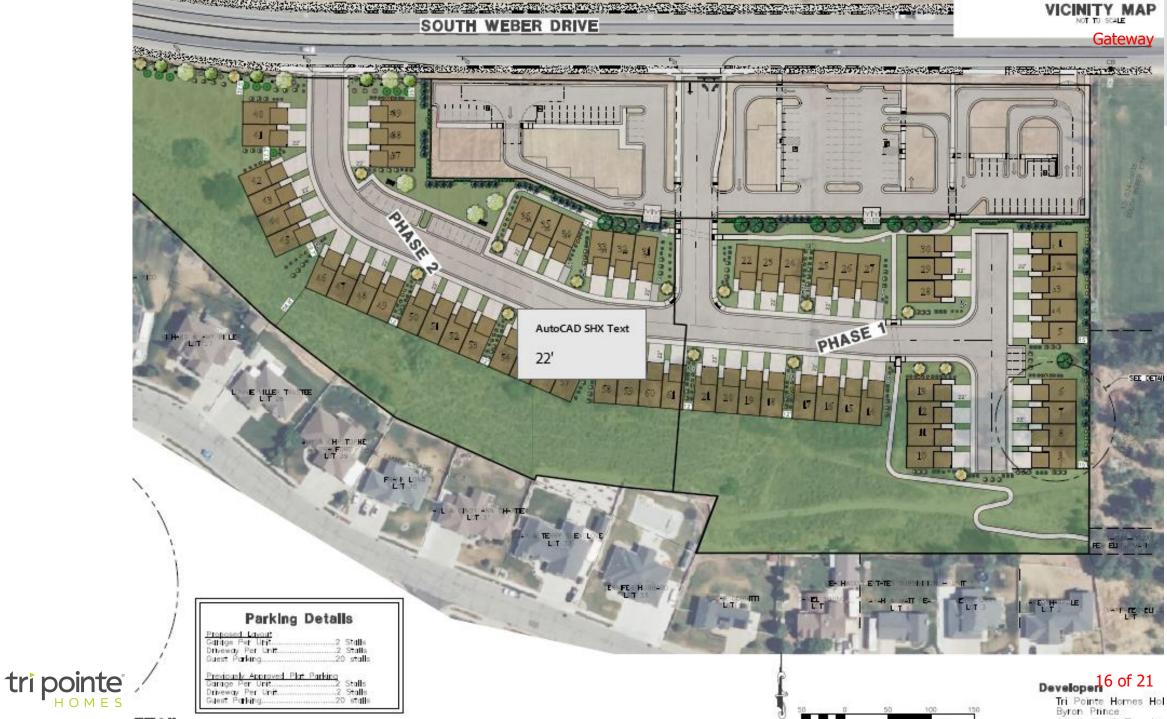

## 

<u>Previously Approved Plat Parking</u> Garage Per Unit......2 Stalls Driveway Per Unit......2 Stalls Guest Parking......20 stalls

Gateway