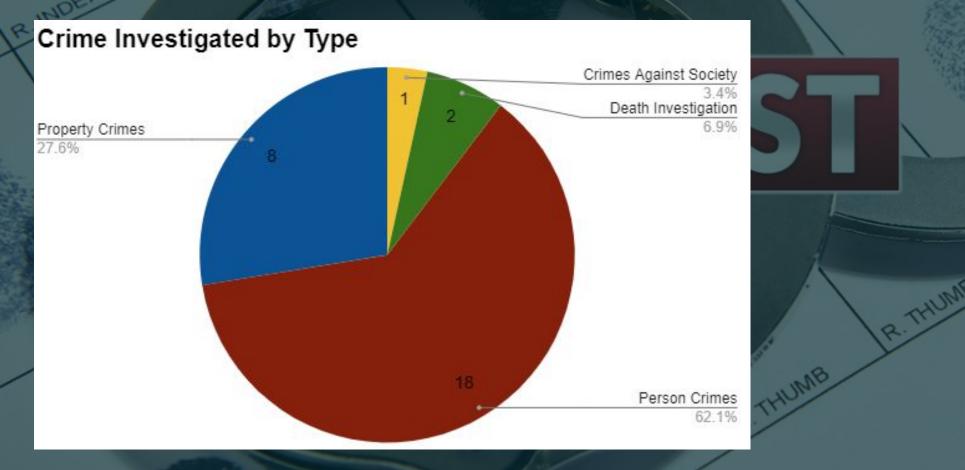

#### QUARTER I PATROL SUMMARY

HOURS IN CITY: 1190.1 AVERAGE TIME SPENT IN CITY PER DAY: 9.9 DISPATCHED CALLS: 278 ONVIEW: 582 TRANSFERRED: 4

TOTAL NUMBER OF INCIDENTS: 864 PERSON: 22 PROPERTY: 16 SOCIETY: 11

#### **Crimes Investigated by Type**