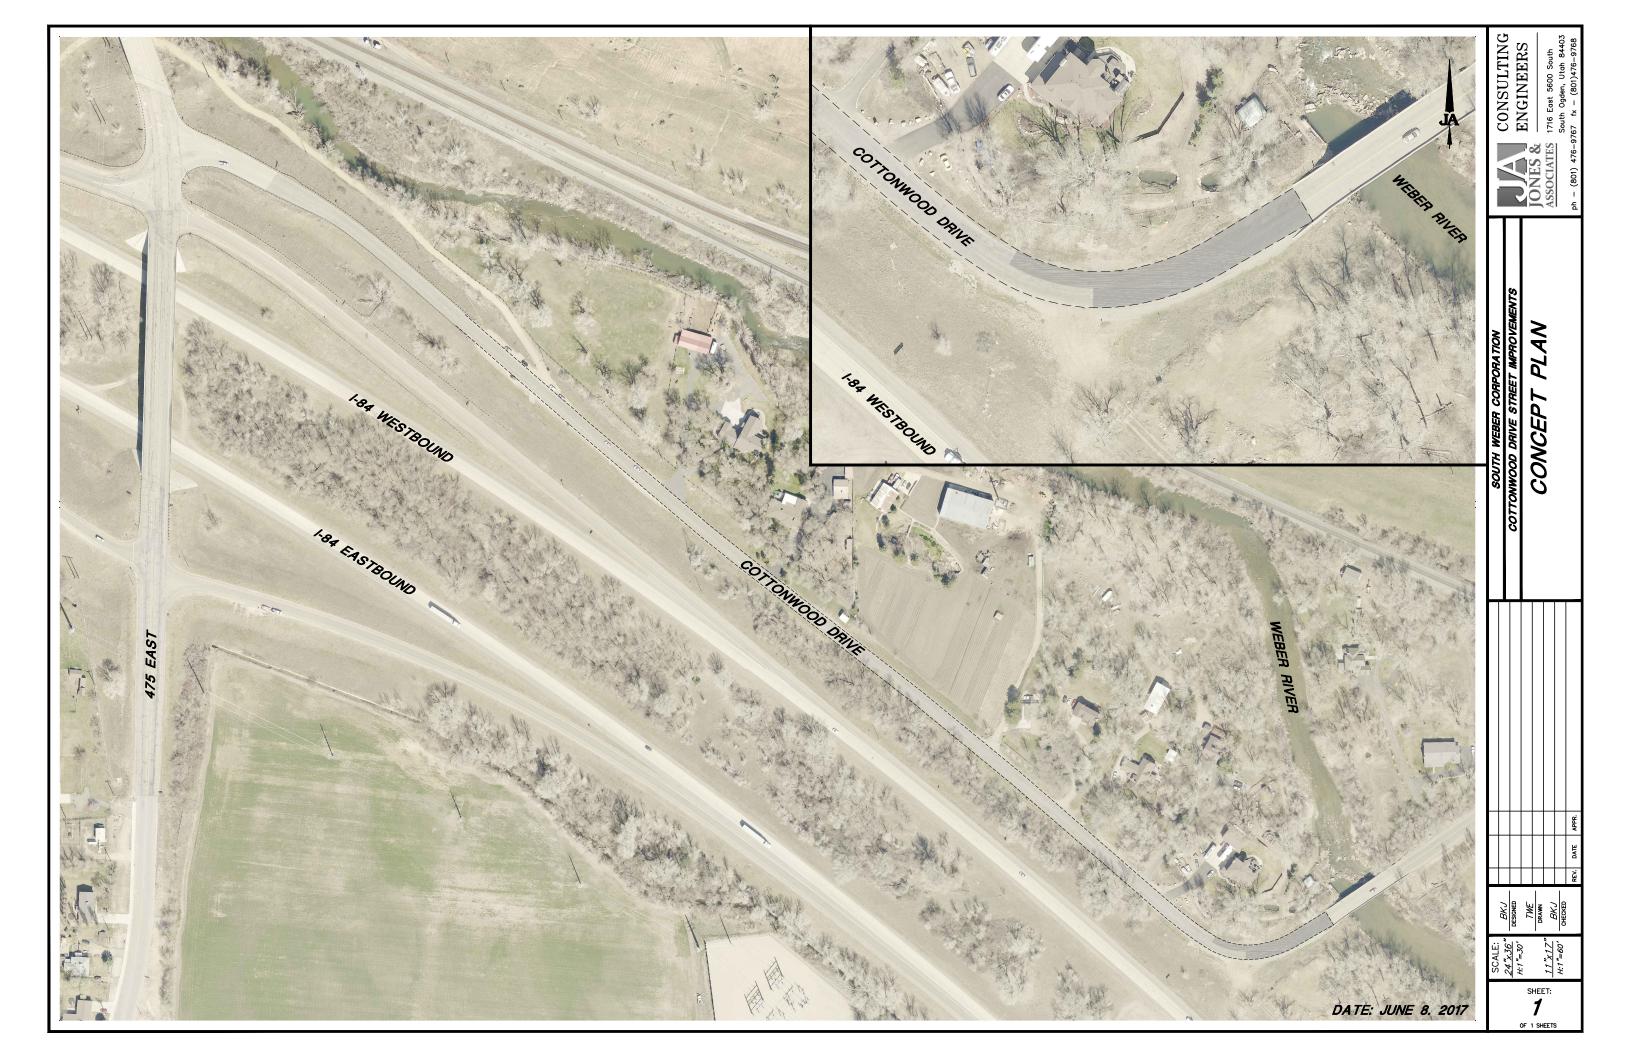

#### 2. <u>ACTIVE AGENDA:</u>

- a. Public Hearing: To Consider Opening and Amending the FY 2016-2017 Budget
- b. RES 17-23 Open and Amend FY 2016-2017 Budget
- c. Public Hearing: To Consider Adoption of the Fiscal Year 2017-2018 Tentative Budget
- d. RES 17-18: Final Plat Hidden Valley Meadows Phase I
- e. Award 2017 SWC Safe Sidewalk to School Project
- f. Review Alternative Solutions for Cottonwood Dr. & I-84 Overcrossing

**City Manager Tom Smith:** He reported there will be two public hearings on 13 June 2017. He said the bid will be awarded for safe sidewalk along South Weber Drive. He asked for direction on Cottonwood Drive. Council Member Winsor suggested leaving it the way it is.

#### **Transcriber: Minutes transcribed by Michelle Clark**

VISITORS: Brandon Jones, Derek Tolman, Paul Laprevote.

Tom Smith, City Manager, discussed his meeting with Mayor Flinton from Uintah concerning Cottonwood Drive. He said Mayor Flinton felt railroaded at the meeting with him and Council Member Hyer and Winsor. Mayor Flinton said Uintah is willing to go in on the reconstruction of the road from the bridge to the driveway on the last on the left. They are willing to pay 10% of that cost which would be approximately \$37,000. Tom suggested maybe doing some simple patchwork on Cottonwood Drive and then put money towards getting easements in place for Old Fort Road in hopes that it will bring commercial interest. Council Member Casas is not opposed to getting the easements in place but Cottonwood Drive is in need of some work. Council Member Winsor is concerned about patching Cottonwood Drive because he feels that isn't cost effective. Council Member Hyer discussed being cautious in the future to make sure any development going in has the documentation behind it. He referenced what happened with the developers on the cost share of Old Fort Road that fell through. Brandon Jones, City Engineer, discussed his ability and feel for what can and can't be done by developers and the City in constructing roads. Councilmember Hyer feels the City needs to be more proactive with developers and set expectations early on in needs to help pay and support infrastructure. Council Member Taylor agreed.