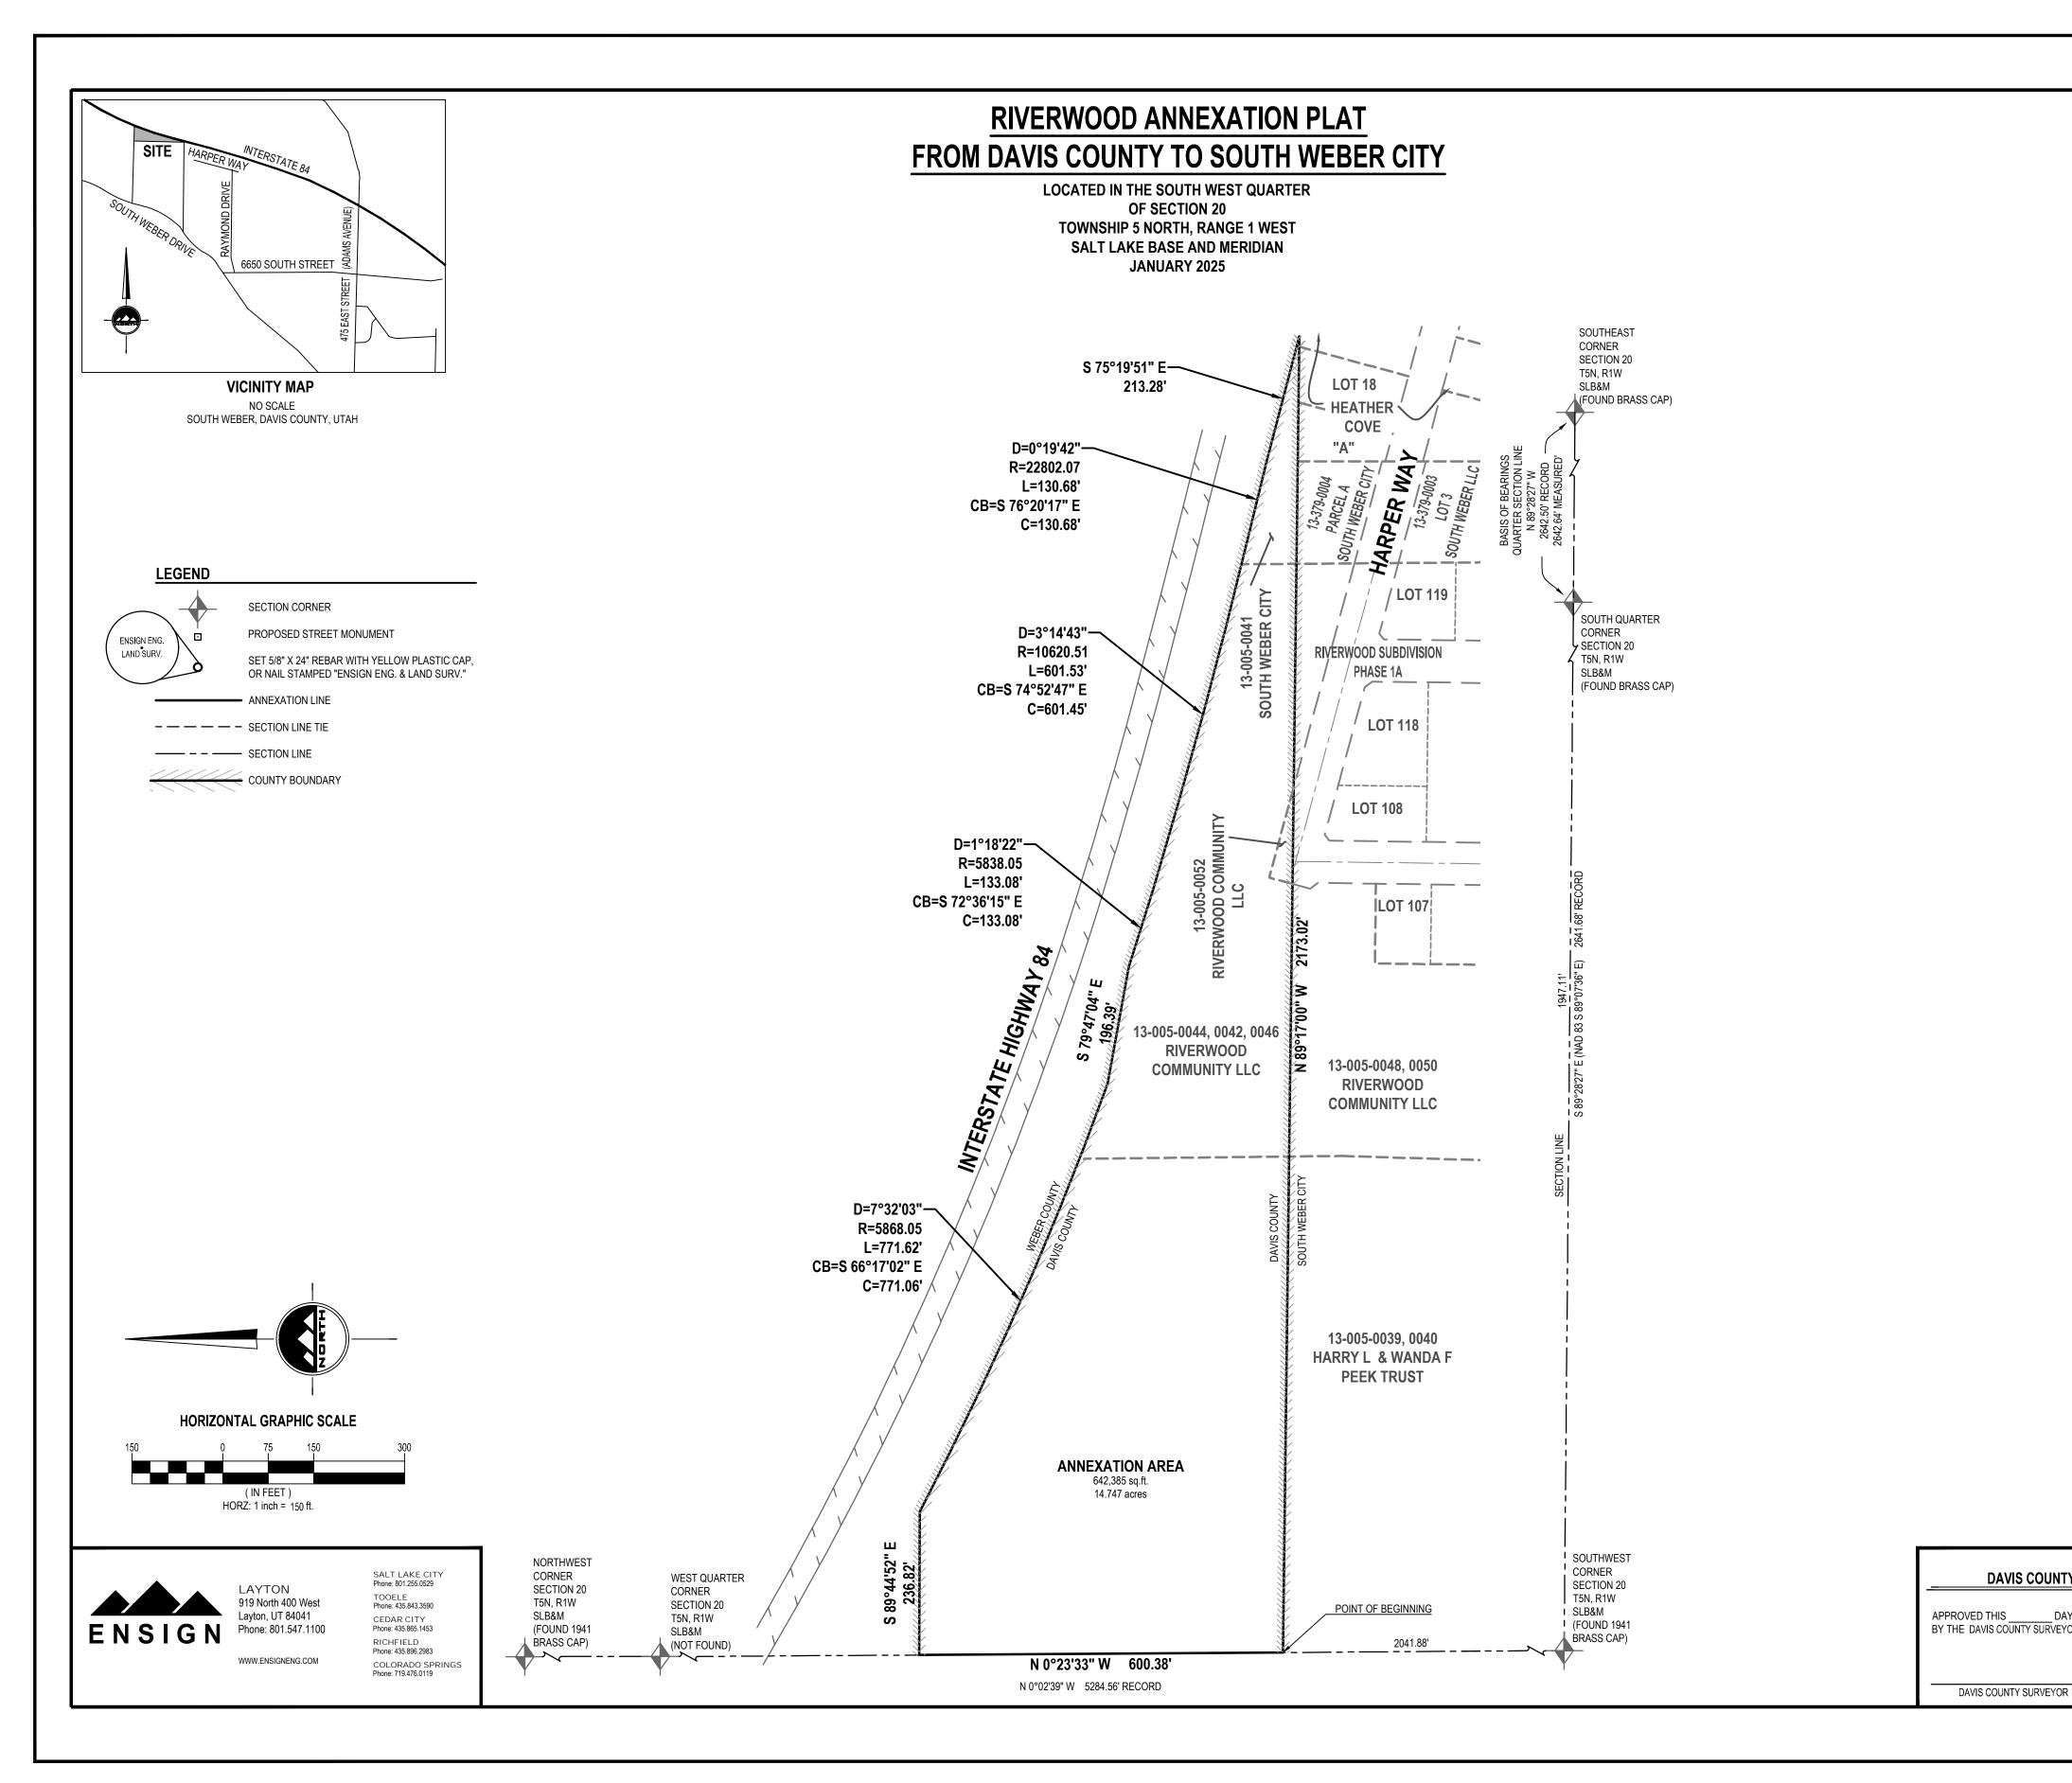

**WHEREAS**, Nilson Land Development petitioned the city to annex property in order to access full municipal services with the intent to build multiple single-family homes in the Riverwood Subdivision; and

**WHEREAS**, these parcels were transferred from Weber to Davis County in August 2023 and were included in the city's Annexation Plan adopted in November 2020 as appropriate for inclusion within the boundaries of the city; and

Section 1. Approval: The Council hereby accepts and approves the local entity plat as identified in Exhibit 1 including the legal description therein.

**Section 2. Annexation:** The annexation area which is contiguous to the South Weber, Utah boundaries is hereby declared to be annexed into South Weber and the corporate limits of the city are hereby declared to be extended accordingly.

Section 3. Recordation: The certified plat map shal forthwith be filed and recorded in the office of the Davis County Recorder along with this ordinance. The Lieutenant Governor of the state of Utah will also be notified of impending boundary action and amended articles of incorporation reflecting this annexation.