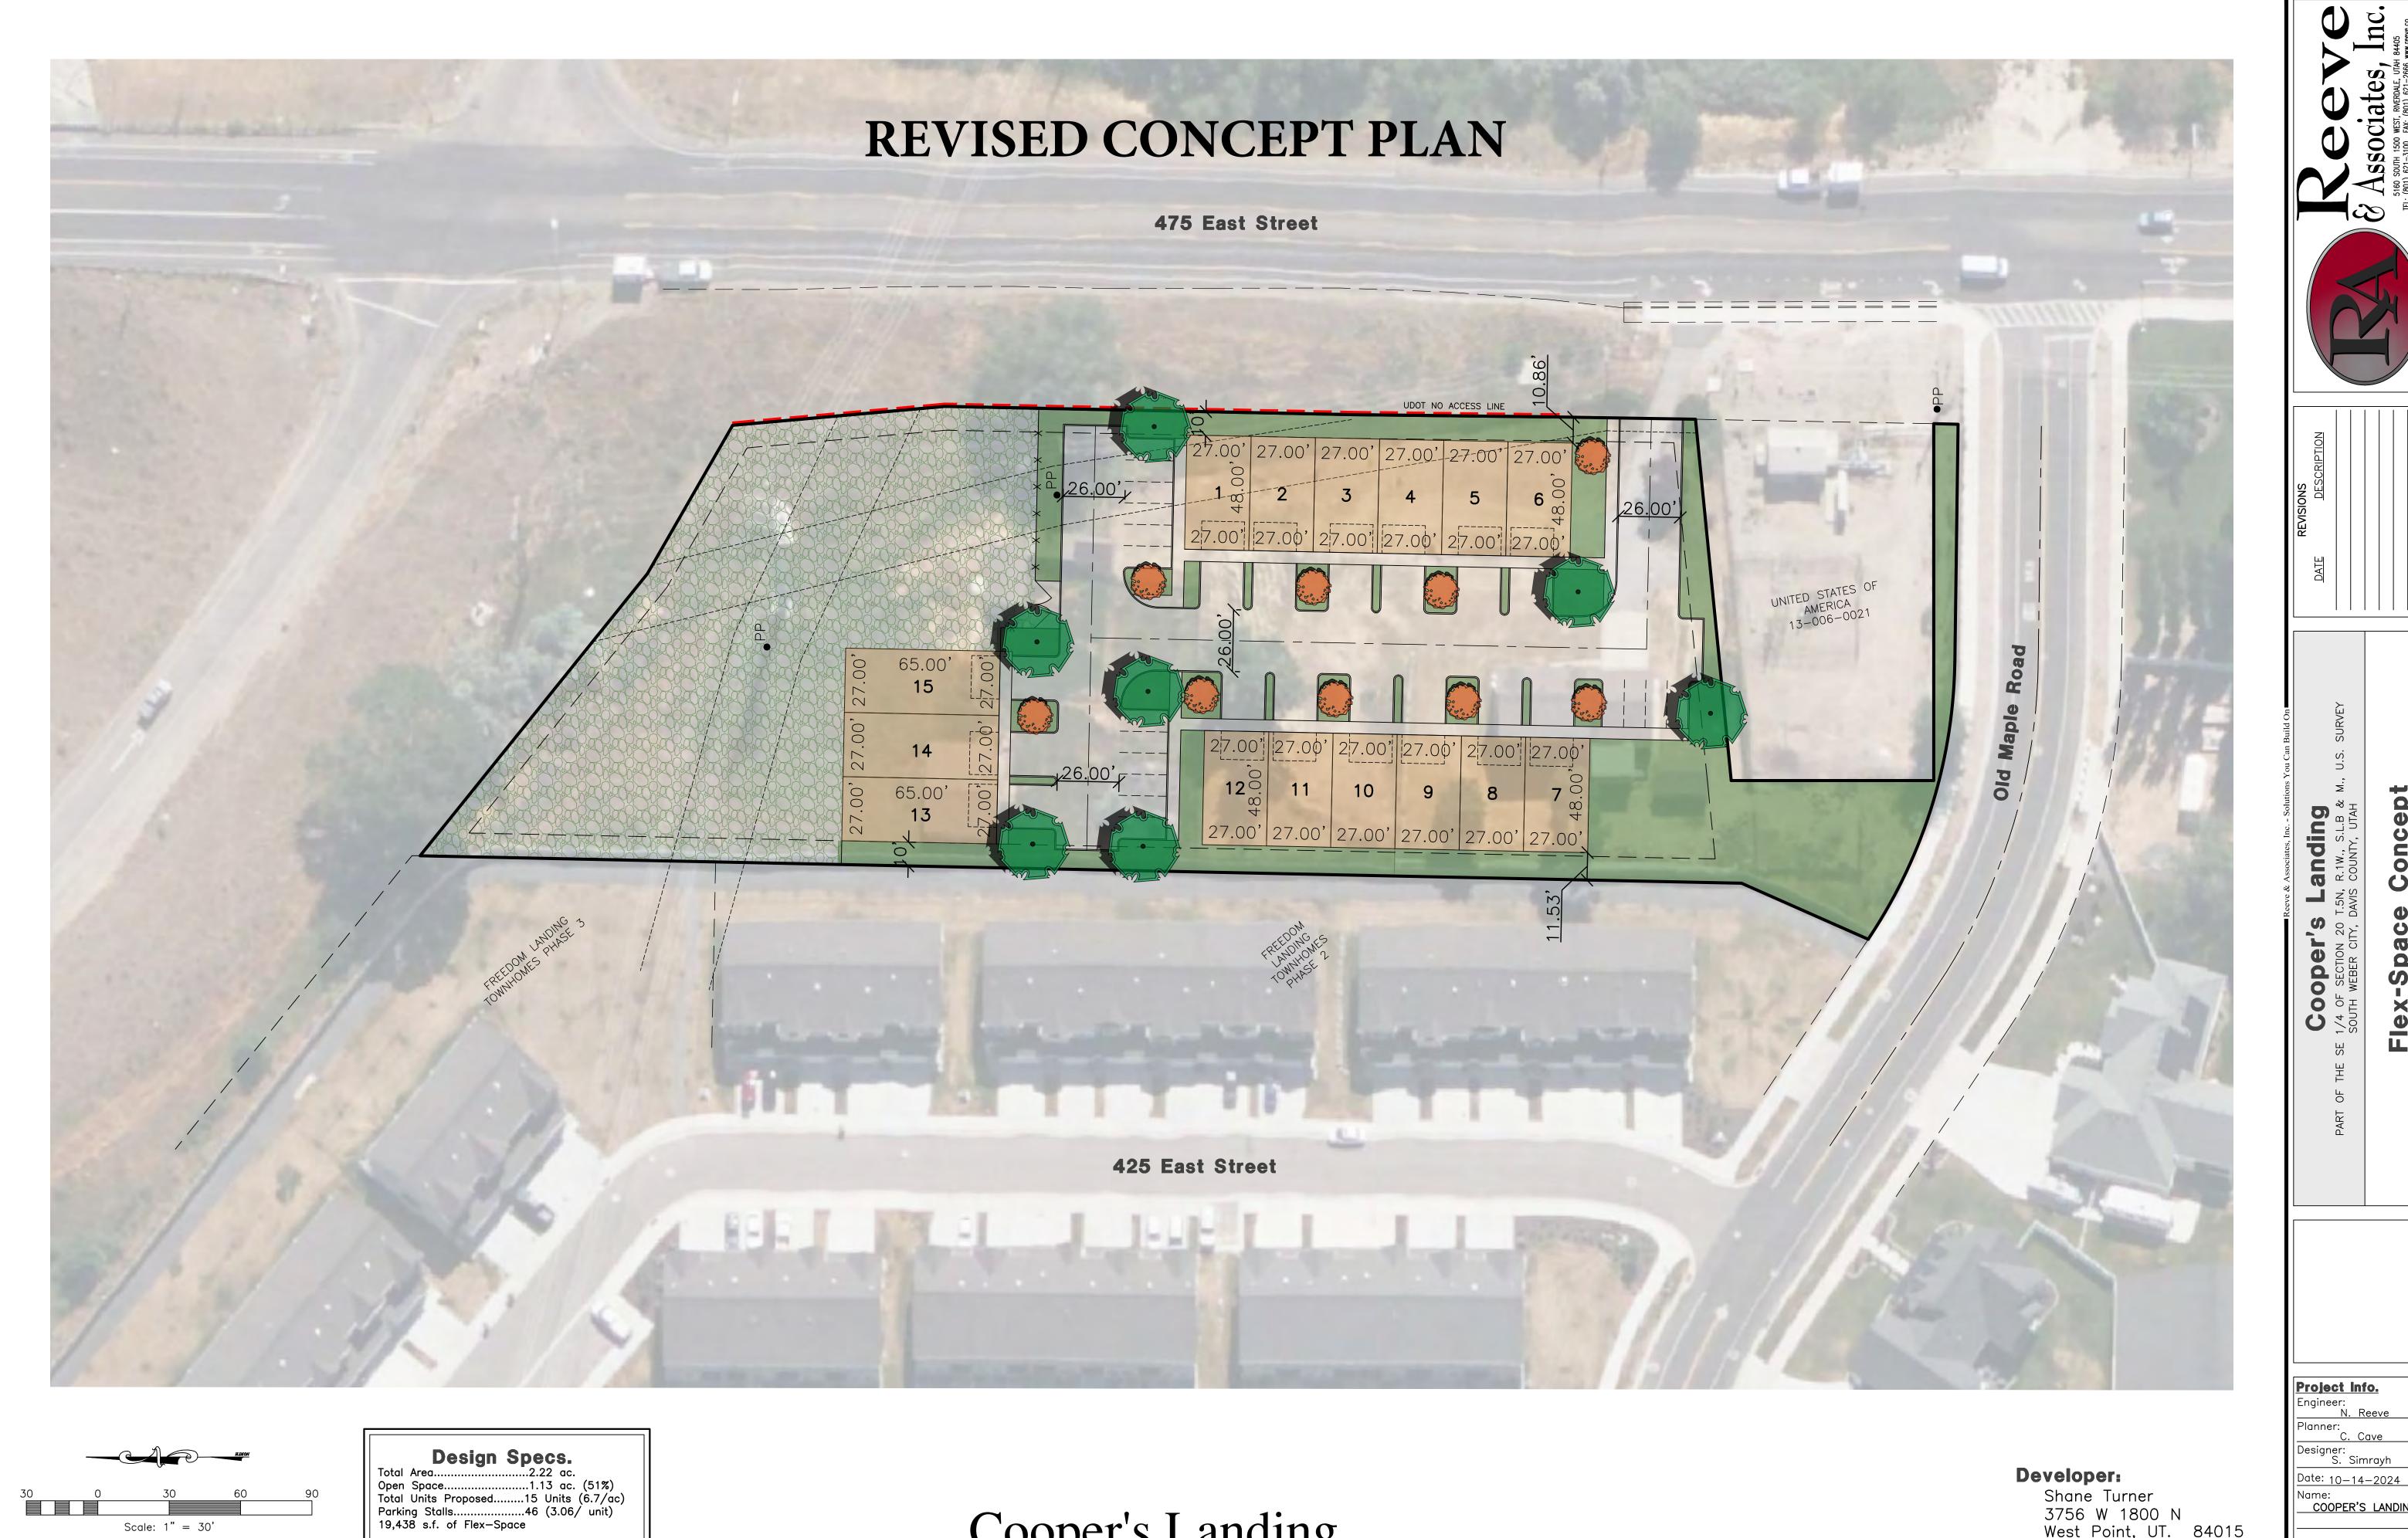

#### **ACTION ITEMS**

- 5. Consent Agenda
  - a. October 8 Minutes
  - b. October Checks
  - c. September Budget to Actual
- 6. Public Hearing for General Plan Projected Land Use Map Amendment, Cooper's Landing Development Agreement and Cooper's Landing Zone Change
- 7. Ordinance 2024-11: General Plan Projected Land Use Map Amendment
- 8. Resolution 24-32: Development Agreement for Coopers Landing Subdivision at Approximately 6525 S. 475 E. by Applicant Shane Turner
- 9. Ordinance 2024-09: Zone Change for 2.216 Acres of Coopers Landing Subdivision at Approximately 6525 S 475 E from Agriculture (A) and Multi-Family (R-7) to Highway Commercial (C-H) by Applicant Shane Turner
- 10. Resolution 24-33: Fourth Amendment to South Weber Gateway Development Agreement