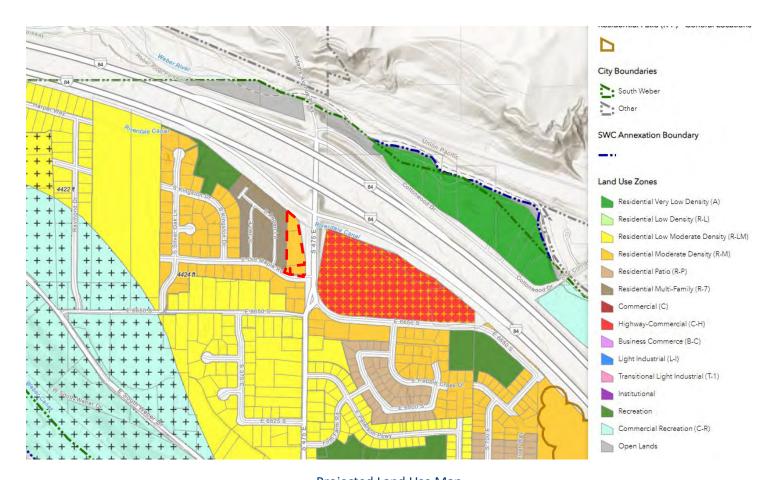

#### **ACTION ITEMS**

- 5. Consent Agenda
  - a. October 8 Minutes
  - b. October Checks
  - c. September Budget to Actual
- 6. Public Hearing for General Plan Projected Land Use Map Amendment, Cooper's Landing Development Agreement and Cooper's Landing Zone Change
- 7. Ordinance 2024-11: General Plan Projected Land Use Map Amendment
- 8. Resolution 24-32: Development Agreement for Coopers Landing Subdivision at Approximately 6525 S. 475 E. by Applicant Shane Turner
- 9. Ordinance 2024-09: Zone Change for 2.216 Acres of Coopers Landing Subdivision at Approximately 6525 S 475 E from Agriculture (A) and Multi-Family (R-7) to Highway Commercial (C-H) by Applicant Shane Turner
- 10. Resolution 24-33: Fourth Amendment to South Weber Gateway Development Agreement