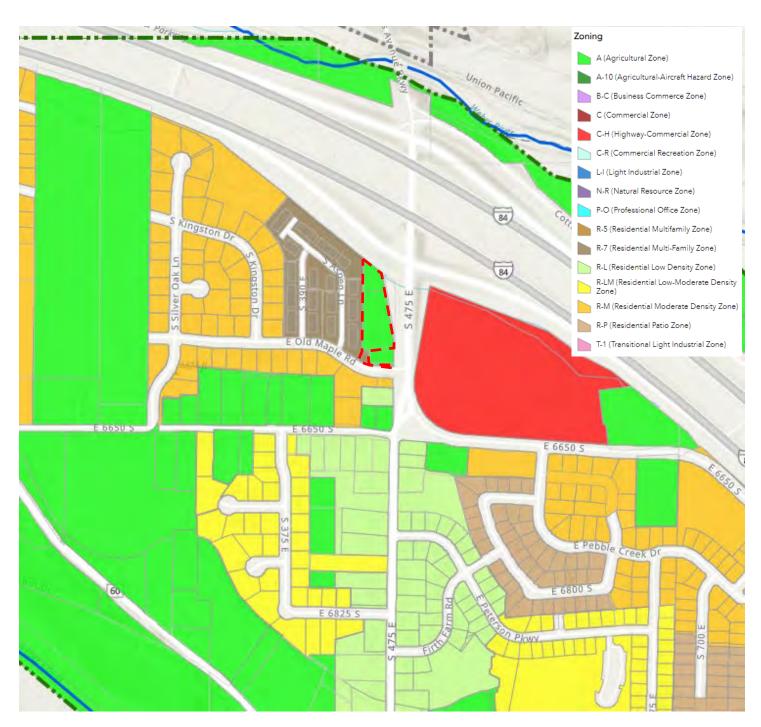

#### **ACTION ITEMS**

- 5. Consent Agenda
  - a. October 8 Minutes
  - b. October Checks
  - c. September Budget to Actual
- 6. Public Hearing for General Plan Projected Land Use Map Amendment, Cooper's Landing Development Agreement and Cooper's Landing Zone Change
- 7. Ordinance 2024-11: General Plan Projected Land Use Map Amendment
- 8. Resolution 24-32: Development Agreement for Coopers Landing Subdivision at Approximately 6525 S. 475 E. by Applicant Shane Turner
- 9. Ordinance 2024-09: Zone Change for 2.216 Acres of Coopers Landing Subdivision at Approximately 6525 S 475 E from Agriculture (A) and Multi-Family (R-7) to Highway Commercial (C-H) by Applicant Shane Turner
- 10. Resolution 24-33: Fourth Amendment to South Weber Gateway Development Agreement