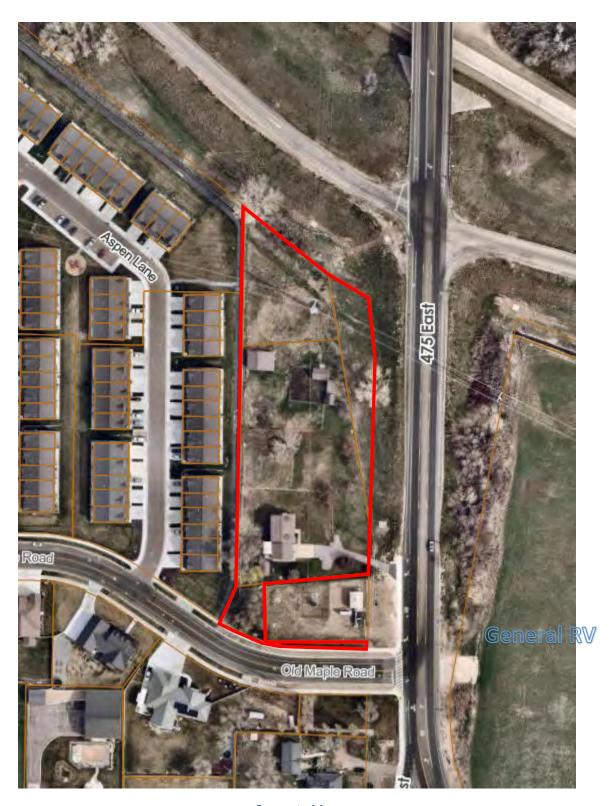

#### **ACTION ITEMS**

- 5. Consent Agenda
  - a. October 8 Minutes
  - b. October Checks
  - c. September Budget to Actual
- 6. Public Hearing for General Plan Projected Land Use Map Amendment, Cooper's Landing Development Agreement and Cooper's Landing Zone Change
- 7. Ordinance 2024-11: General Plan Projected Land Use Map Amendment
- 8. Resolution 24-32: Development Agreement for Coopers Landing Subdivision at Approximately 6525 S. 475 E. by Applicant Shane Turner
- 9. Ordinance 2024-09: Zone Change for 2.216 Acres of Coopers Landing Subdivision at Approximately 6525 S 475 E from Agriculture (A) and Multi-Family (R-7) to Highway Commercial (C-H) by Applicant Shane Turner
- 10. Resolution 24-33: Fourth Amendment to South Weber Gateway Development Agreement