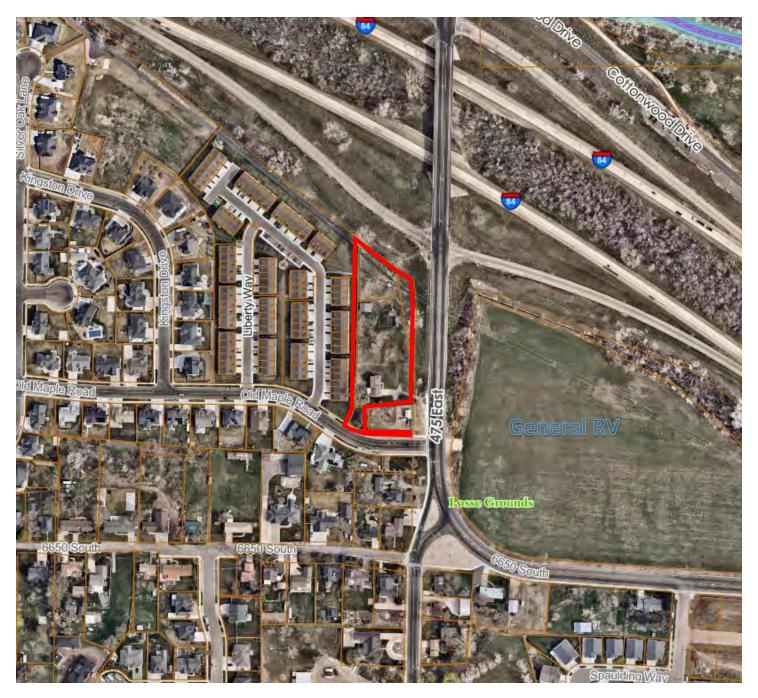

#### **ACTION ITEMS**

- 5. Consent Agenda
  - a. October 8 Minutes
  - b. October Checks
  - c. September Budget to Actual
- 6. Public Hearing for General Plan Projected Land Use Map Amendment, Cooper's Landing Development Agreement and Cooper's Landing Zone Change
- 7. Ordinance 2024-11: General Plan Projected Land Use Map Amendment
- 8. Resolution 24-32: Development Agreement for Coopers Landing Subdivision at Approximately 6525 S. 475 E. by Applicant Shane Turner
- 9. Ordinance 2024-09: Zone Change for 2.216 Acres of Coopers Landing Subdivision at Approximately 6525 S 475 E from Agriculture (A) and Multi-Family (R-7) to Highway Commercial (C-H) by Applicant Shane Turner
- 10. Resolution 24-33: Fourth Amendment to South Weber Gateway Development Agreement