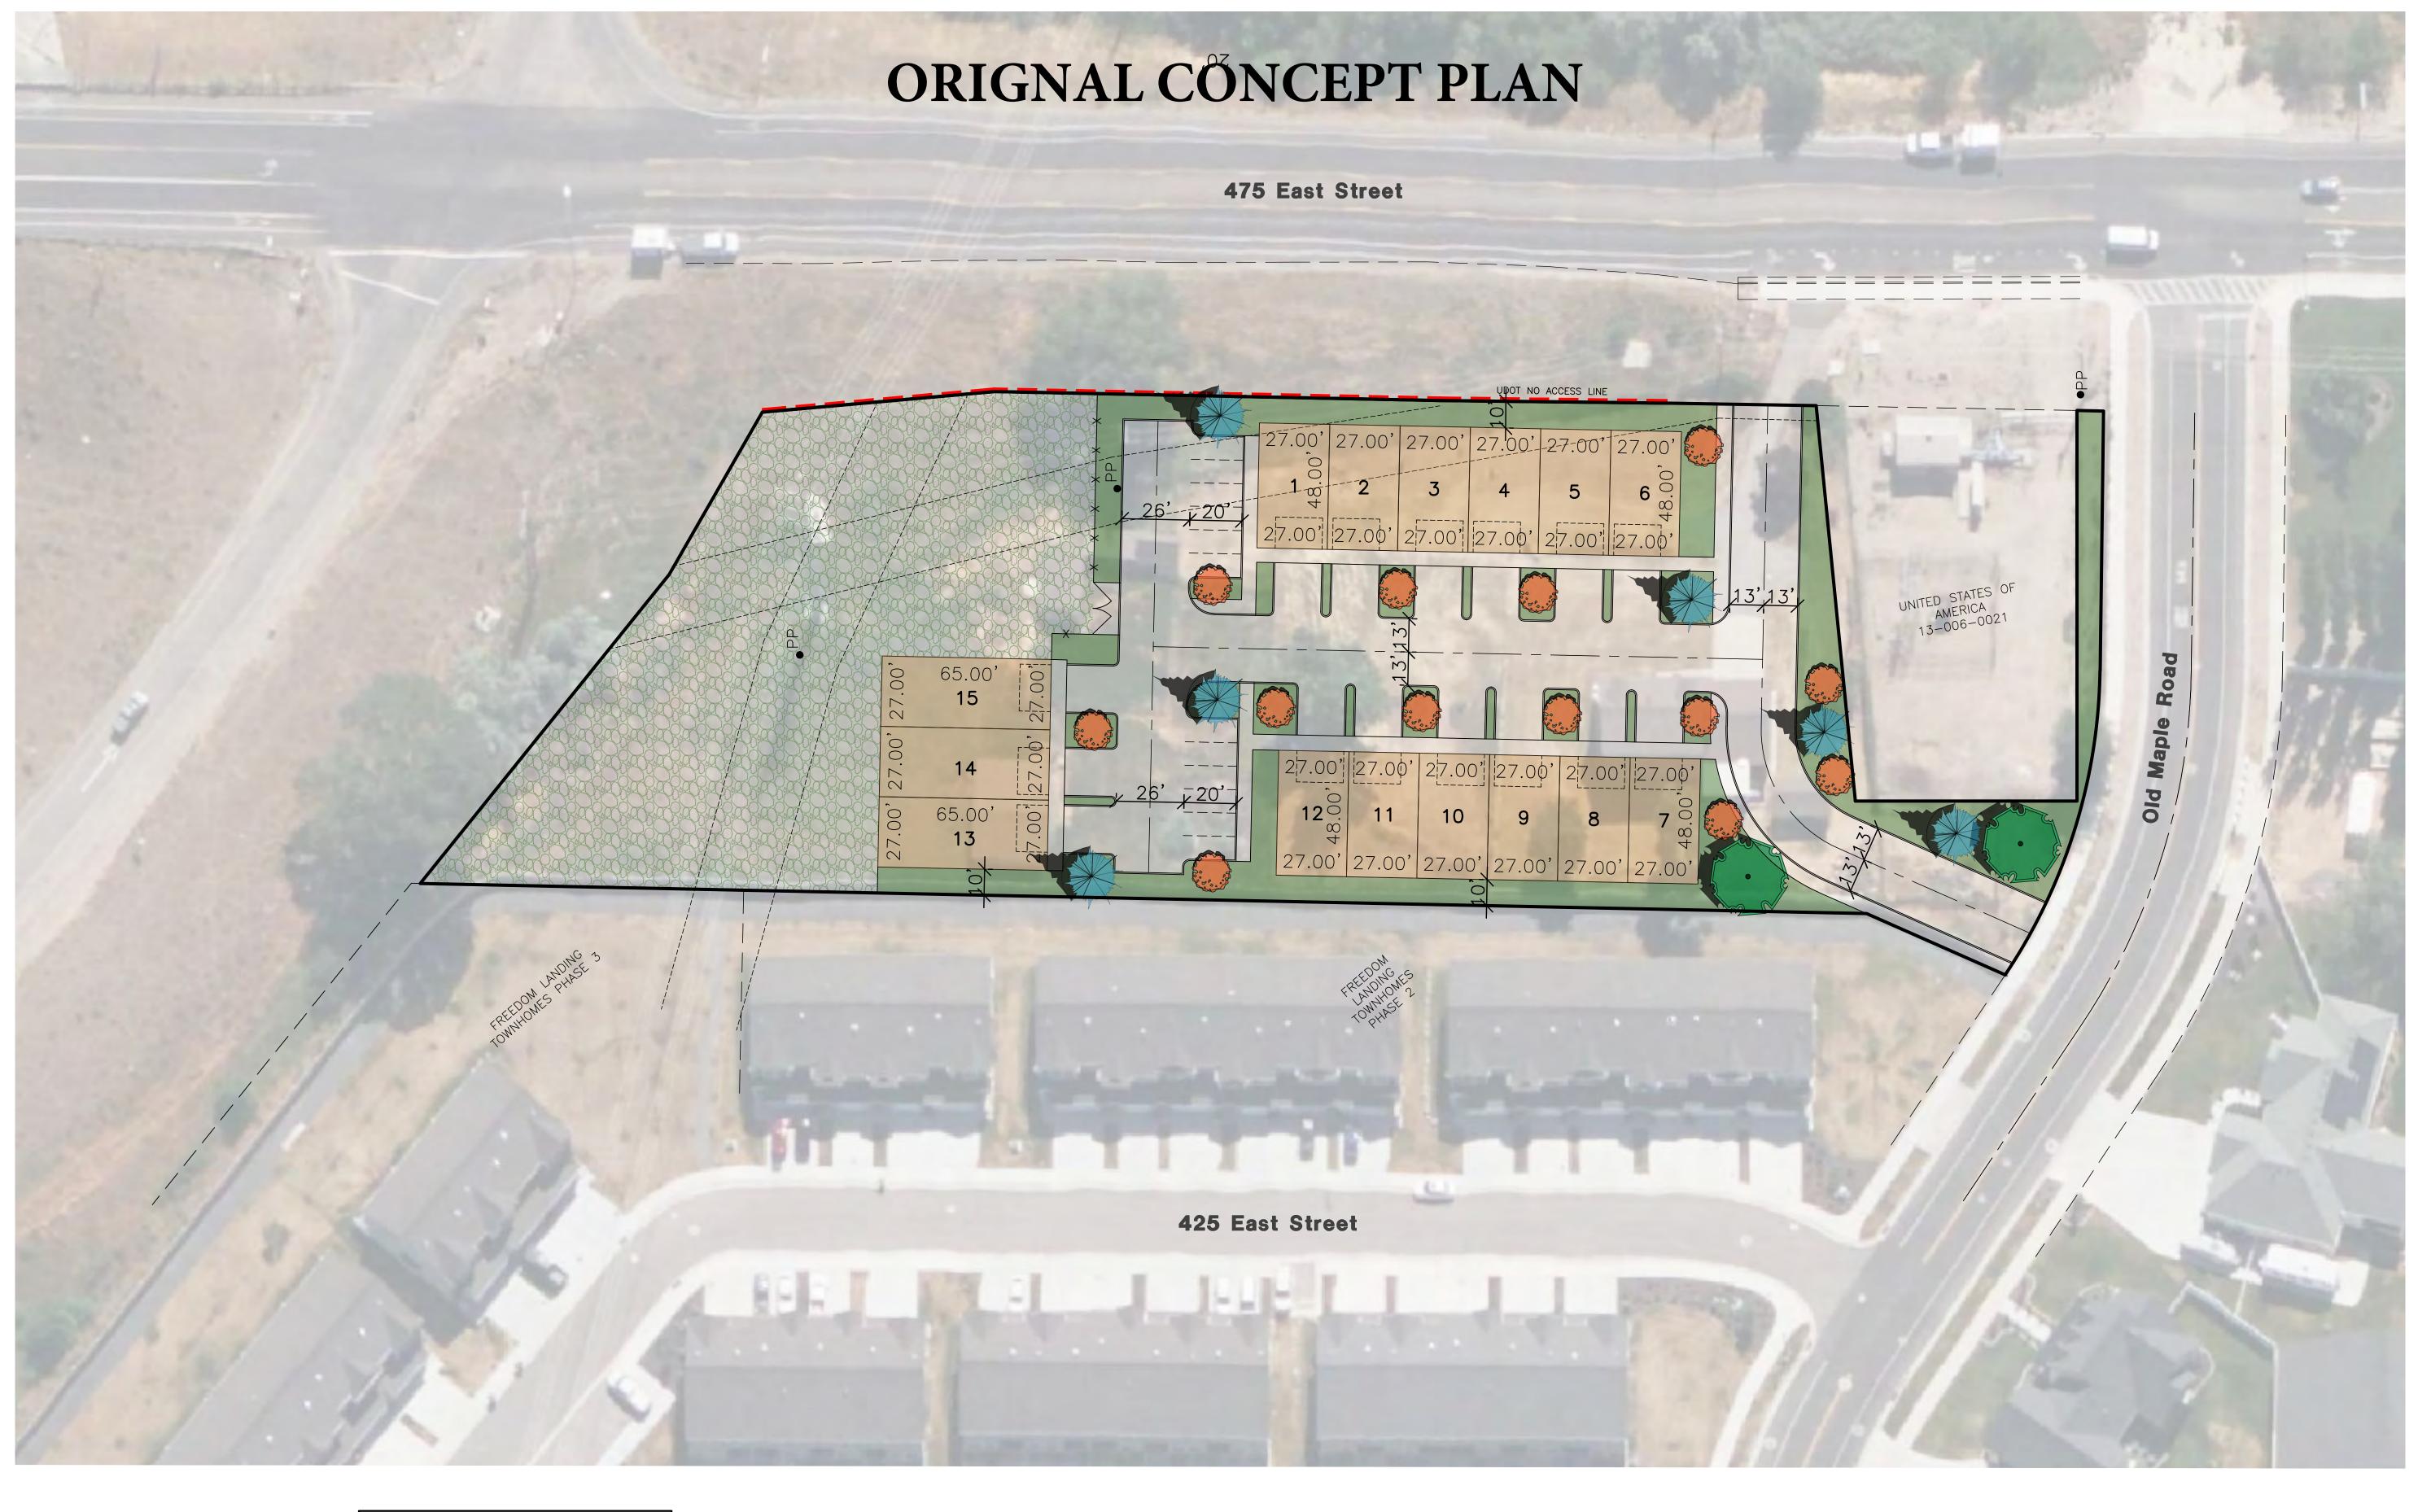

#### **ACTION ITEMS**

- 5. Consent Agenda
  - a. October 8 Minutes
  - b. October Checks
  - c. September Budget to Actual
- 6. Public Hearing for General Plan Projected Land Use Map Amendment, Cooper's Landing Development Agreement and Cooper's Landing Zone Change
- 7. Ordinance 2024-11: General Plan Projected Land Use Map Amendment
- 8. Resolution 24-32: Development Agreement for Coopers Landing Subdivision at Approximately 6525 S. 475 E. by Applicant Shane Turner
- 9. Ordinance 2024-09: Zone Change for 2.216 Acres of Coopers Landing Subdivision at Approximately 6525 S 475 E from Agriculture (A) and Multi-Family (R-7) to Highway Commercial (C-H) by Applicant Shane Turner
- 10. Resolution 24-33: Fourth Amendment to South Weber Gateway Development Agreement