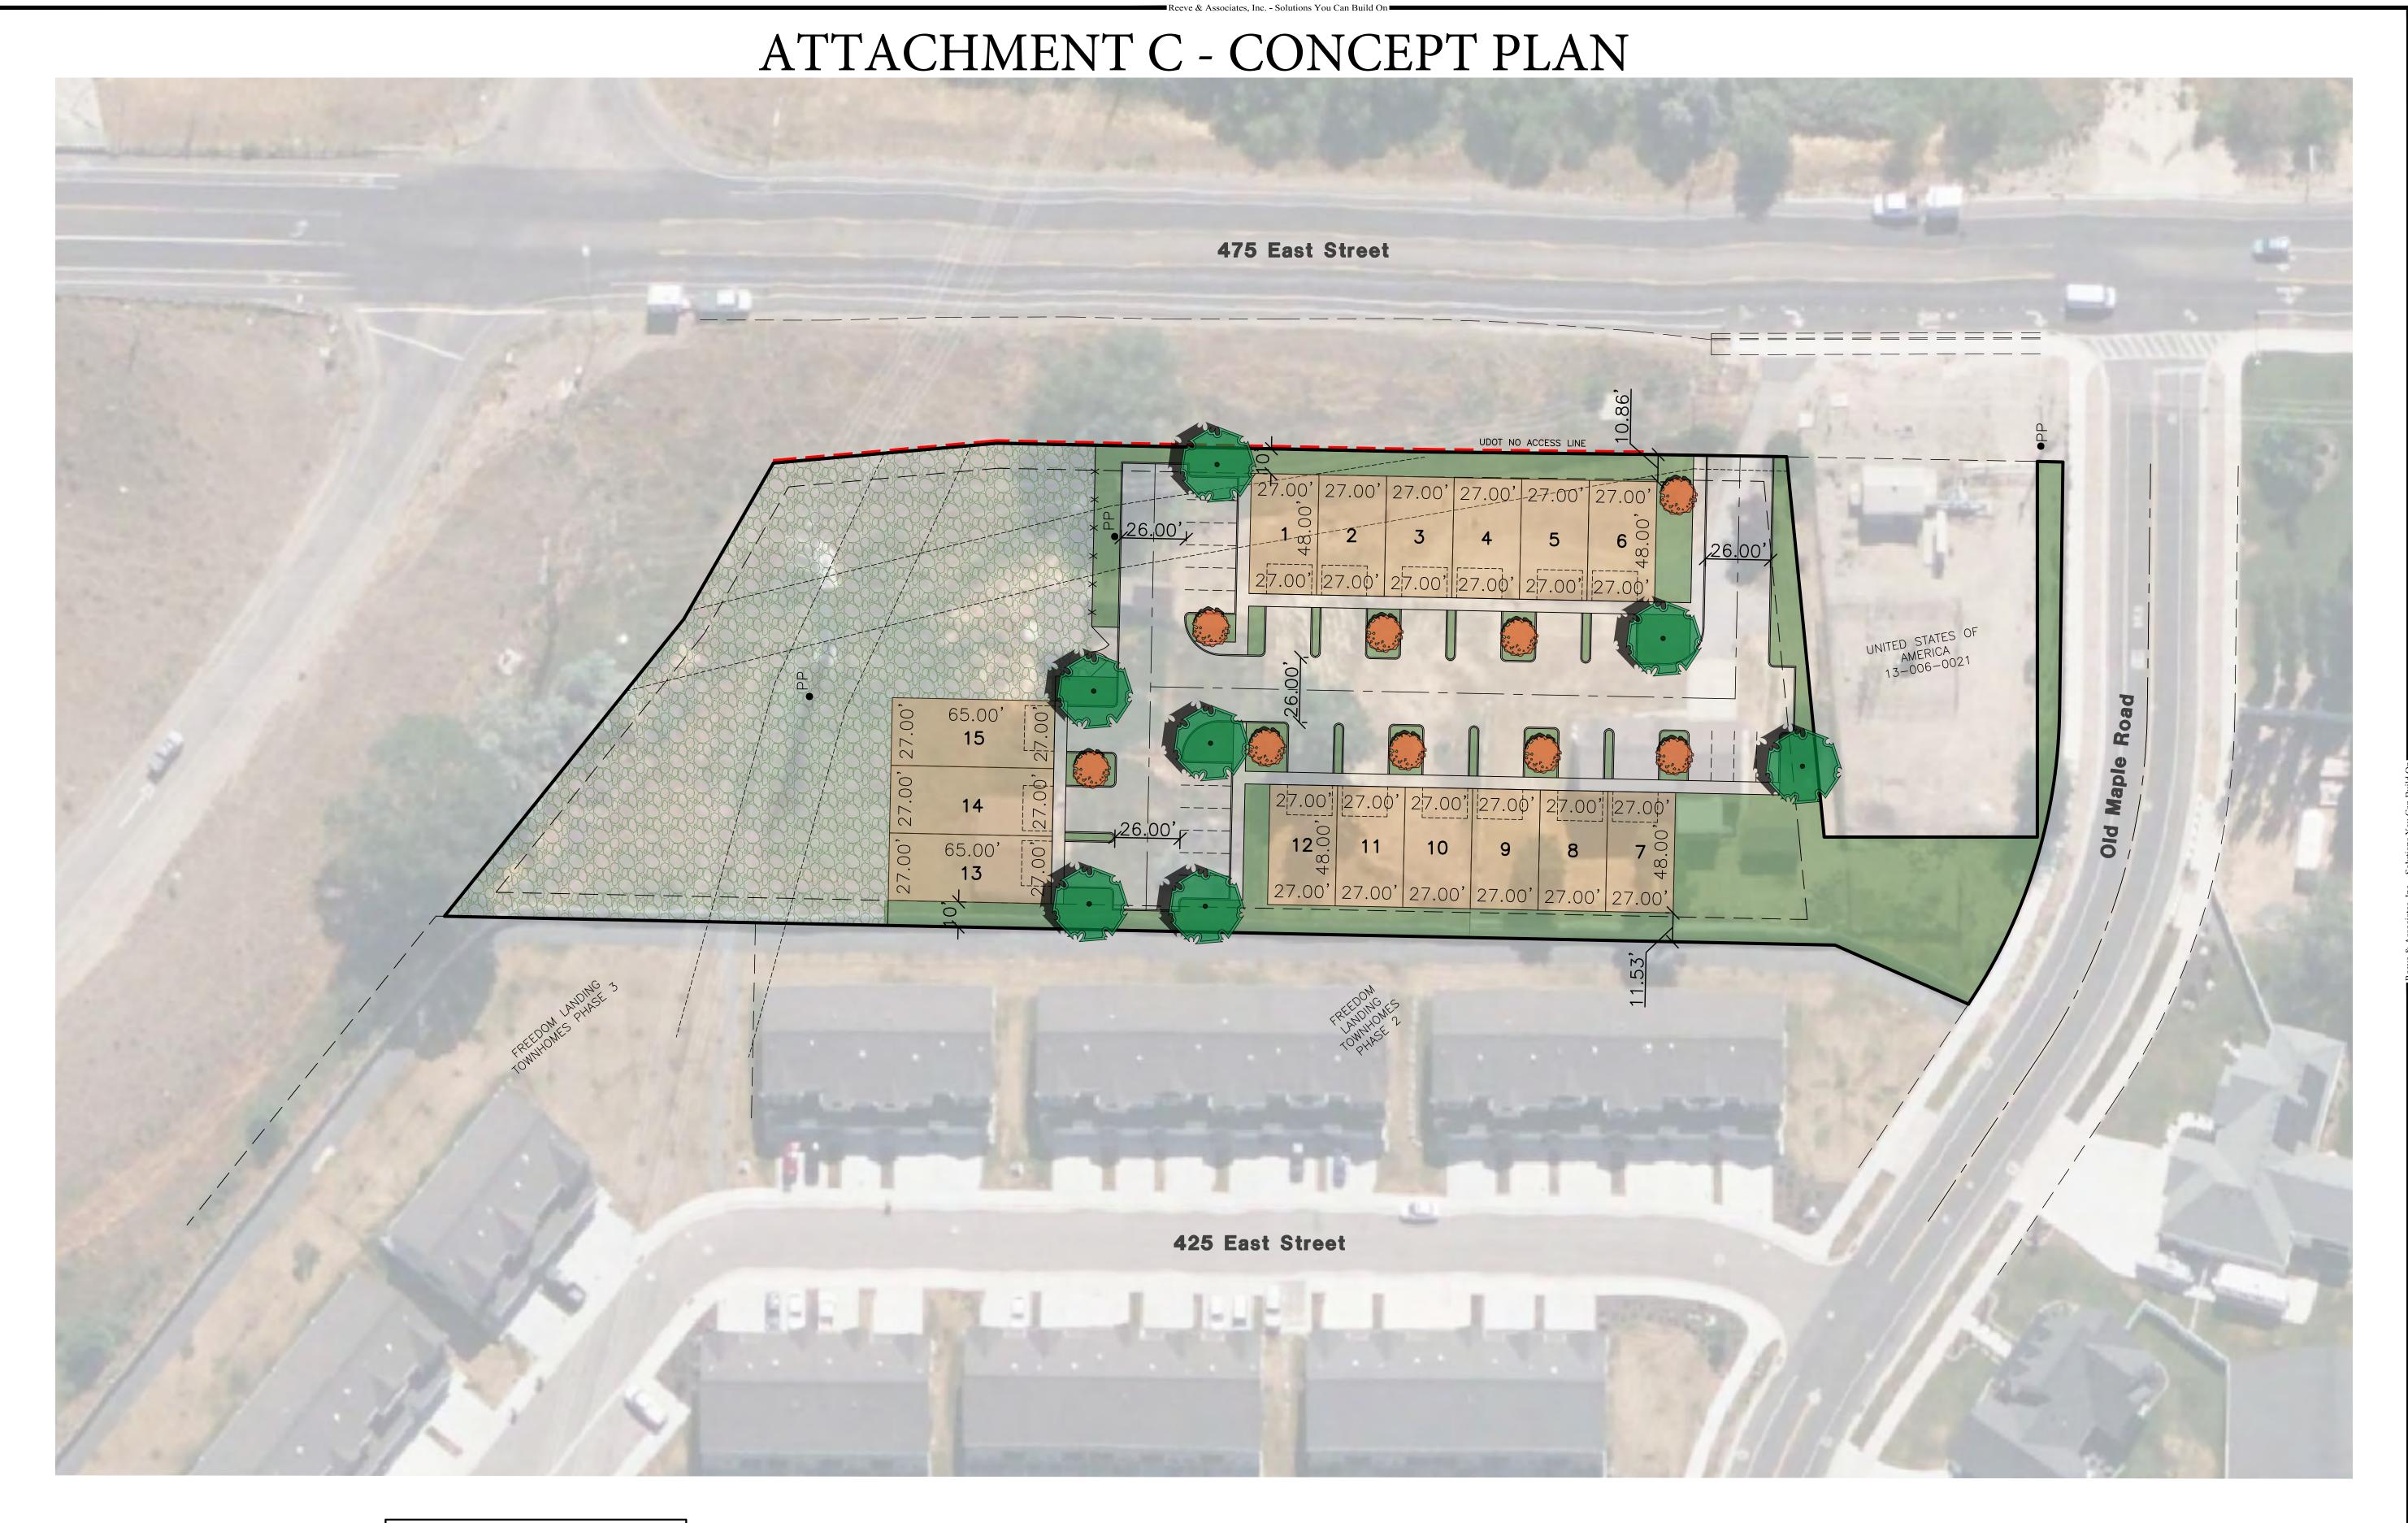

#### **ACTION ITEMS**

- 5. Consent Agenda
  - a. October 8 Minutes
  - b. October Checks
  - c. September Budget to Actual
- 6. Public Hearing for General Plan Projected Land Use Map Amendment, Cooper's Landing Development Agreement and Cooper's Landing Zone Change
- 7. Ordinance 2024-11: General Plan Projected Land Use Map Amendment
- 8. Resolution 24-32: Development Agreement for Coopers Landing Subdivision at Approximately 6525 S. 475 E. by Applicant Shane Turner
- 9. Ordinance 2024-09: Zone Change for 2.216 Acres of Coopers Landing Subdivision at Approximately 6525 S 475 E from Agriculture (A) and Multi-Family (R-7) to Highway Commercial (C-H) by Applicant Shane Turner
- 10. Resolution 24-33: Fourth Amendment to South Weber Gateway Development Agreement